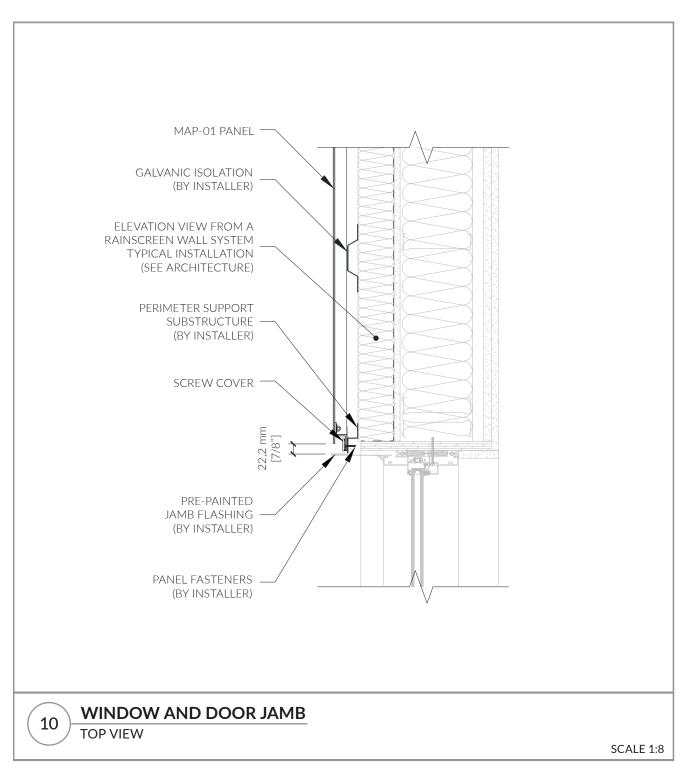

# **TABLE OF CONTENT**

| PANEL SHAPES  |                           | PAGE 03 |
|---------------|---------------------------|---------|
| <u>DETAIL</u> | <u>DESCRIPTION</u>        |         |
| 01            | WALL OR PARAPET HEADER    | PAGE 04 |
| 02            | WINDOW AND DOOR HEAD      | PAGE 05 |
| 03            | WALL HEAD AND SOFFIT      | PAGE 06 |
| 04            | WALL BASE                 | PAGE 07 |
| 05            | WINDOW SILL               | PAGE 08 |
| 06a           | WALL AND SOFFIT           | PAGE 09 |
| 06b           | WALL AND OTHER SOFFIT     | PAGE 10 |
| 07            | END OF WALL OR TRANSITION | PAGE 11 |
| 80            | EXTERIOR CORNER           | PAGE 12 |
| 09            | INTERIOR CORNER           | PAGE 13 |
| 10            | WINDOW AND DOOR JAMB      | PAGE 14 |