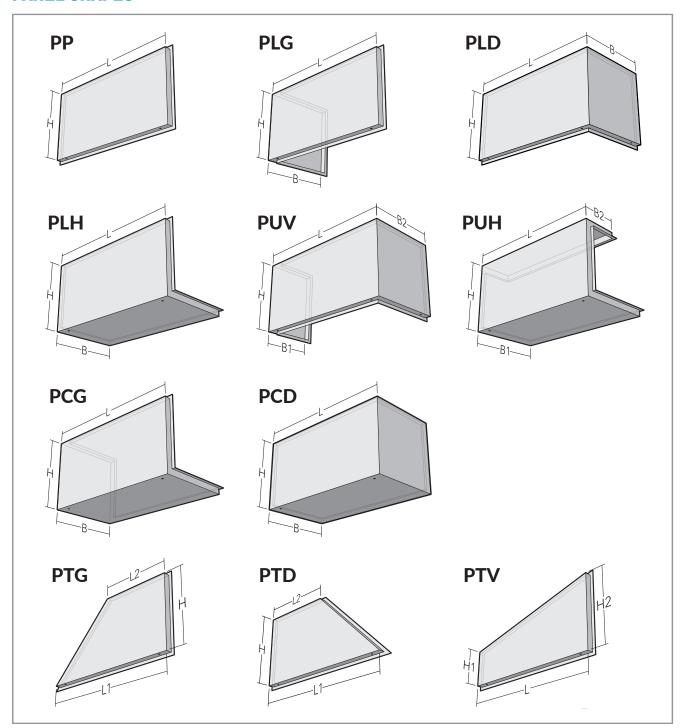

# **TABLE OF CONTENT**

| PANEL SHAPES  |                           | PAGE 03 |
|---------------|---------------------------|---------|
| <u>DETAIL</u> | <u>DESCRIPTION</u>        |         |
| 01            | WALL OR PARAPET HEADER    | PAGE 04 |
| 02            | WINDOW AND DOOR HEAD      | PAGE 05 |
| 03            | WALL HEAD AND SOFFIT      | PAGE 06 |
| 04            | WALL BASE                 | PAGE 07 |
| 05            | WINDOW SILL               | PAGE 08 |
| 06a           | WALL AND SOFFIT           | PAGE 09 |
| 06b           | WALL AND OTHER SOFFIT     | PAGE 10 |
| 07            | END OF WALL OR TRANSITION | PAGE 11 |
| 80            | EXTERIOR CORNER           | PAGE 12 |
| 09            | INTERIOR CORNER           | PAGE 13 |
| 10            | WINDOW AND DOOR JAMB      | PAGE 14 |

# **PANEL SHAPES**

All information contained in this data sheet is the sole property of Maibec. Any reproduction in whole or in part without Maibec's written permission is prohibited.

All information contained in this data sheet is the sole property of Maibec. Any reproduction in whole or in part without Maibec's written permission is prohibited.