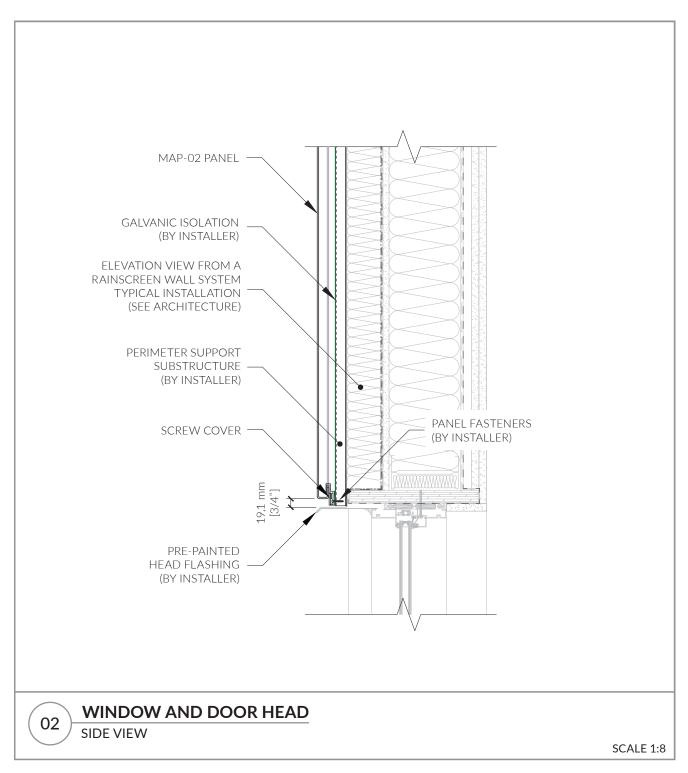

# **TABLE OF CONTENT**

| PANEL SHAPES  |                           | PAGE 03 |
|---------------|---------------------------|---------|
| <u>DETAIL</u> | DESCRIPTION               |         |
| 01            | WALL OR PARAPET HEADER    | PAGE 04 |
| 02            | WINDOW AND DOOR HEAD      | PAGE 05 |
| 03            | WALL HEAD AND SOFFIT      | PAGE 06 |
| 04            | WALL BASE                 | PAGE 07 |
| 05            | WINDOW SILL               | PAGE 08 |
| 06a           | WALL AND SOFFIT           | PAGE 09 |
| 06b           | WALL AND OTHER SOFFIT     | PAGE 10 |
| 07            | END OF WALL OR TRANSITION | PAGE 11 |
| 08            | EXTERIOR CORNER           | PAGE 12 |
| 09            | INTERIOR CORNER           | PAGE 13 |
| 10            | WINDOW AND DOOR JAMB      | PAGE 14 |

Any reproduction in whole or in part without Maibec's written permission is prohibited.

All information contained in this data sheet is the sole property of Maibec.

Any reproduction in whole or in part without Maibec's written permission is prohibited.