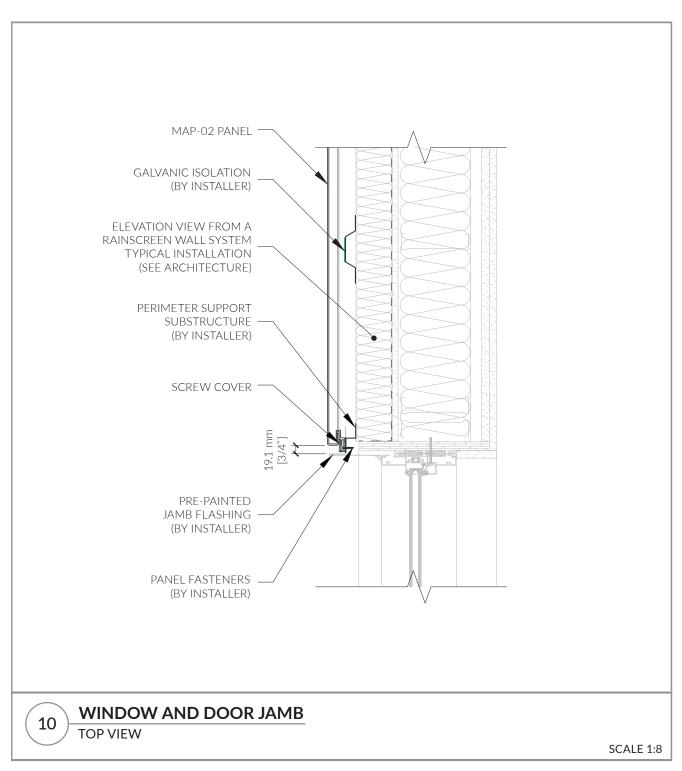

# **TABLE OF CONTENT**

| PANEL SHAPES  |                           | PAGE 03 |
|---------------|---------------------------|---------|
| <u>DETAIL</u> | DESCRIPTION               |         |
| 01            | WALL OR PARAPET HEADER    | PAGE 04 |
| 02            | WINDOW AND DOOR HEAD      | PAGE 05 |
| 03            | WALL HEAD AND SOFFIT      | PAGE 06 |
| 04            | WALL BASE                 | PAGE 07 |
| 05            | WINDOW SILL               | PAGE 08 |
| 06a           | WALL AND SOFFIT           | PAGE 09 |
| 06b           | WALL AND OTHER SOFFIT     | PAGE 10 |
| 07            | END OF WALL OR TRANSITION | PAGE 11 |
| 08            | EXTERIOR CORNER           | PAGE 12 |
| 09            | INTERIOR CORNER           | PAGE 13 |
| 10            | WINDOW AND DOOR JAMB      | PAGE 14 |