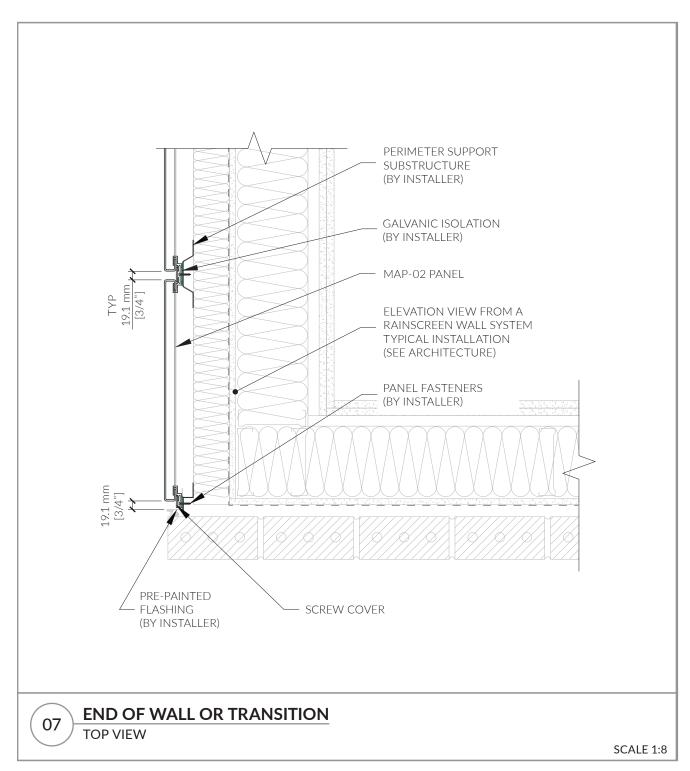

# **TABLE OF CONTENT**

| PANEL SHAPES  |                           | PAGE 03 |
|---------------|---------------------------|---------|
| <u>DETAIL</u> | DESCRIPTION               |         |
| 01            | WALL OR PARAPET HEADER    | PAGE 04 |
| 02            | WINDOW AND DOOR HEAD      | PAGE 05 |
| 03            | WALL HEAD AND SOFFIT      | PAGE 06 |
| 04            | WALL BASE                 | PAGE 07 |
| 05            | WINDOW SILL               | PAGE 08 |
| 06a           | WALL AND SOFFIT           | PAGE 09 |
| 06b           | WALL AND OTHER SOFFIT     | PAGE 10 |
| 07            | END OF WALL OR TRANSITION | PAGE 11 |
| 08            | EXTERIOR CORNER           | PAGE 12 |
| 09            | INTERIOR CORNER           | PAGE 13 |
| 10            | WINDOW AND DOOR JAMB      | PAGE 14 |