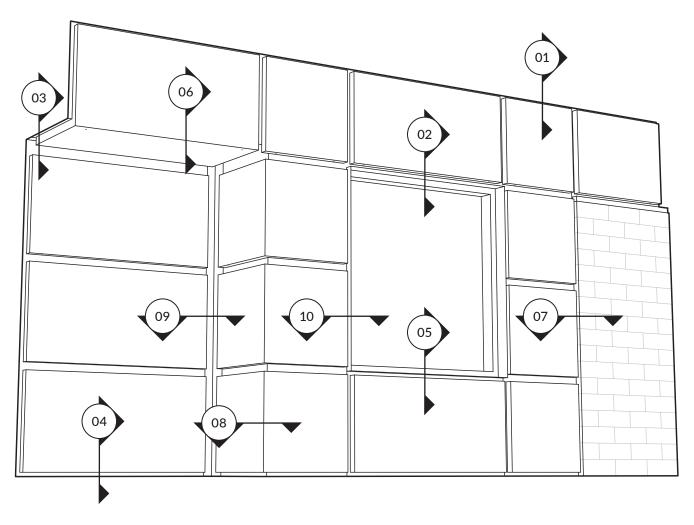

# **GENERAL VIEW**

All information contained in this data sheet is the sole property of Maibec. Any reproduction in whole or in part without Maibec's written permission is prohibited.

# **TABLE OF CONTENT**

| PANEL SHAPES  |                           | PAGE 03 |
|---------------|---------------------------|---------|
| <u>DETAIL</u> | DESCRIPTION               |         |
| 01            | WALL OR PARAPET HEADER    | PAGE 04 |
| 02            | WINDOW AND DOOR HEAD      | PAGE 05 |
| 03            | WALL HEAD AND SOFFIT      | PAGE 06 |
| 04            | WALL BASE                 | PAGE 07 |
| 05            | WINDOW SILL               | PAGE 08 |
| 06a           | WALL AND SOFFIT           | PAGE 09 |
| 06b           | WALL AND OTHER SOFFIT     | PAGE 10 |
| 07            | END OF WALL OR TRANSITION | PAGE 11 |
| 08            | EXTERIOR CORNER           | PAGE 12 |
| 09            | INTERIOR CORNER           | PAGE 13 |
| 10            | WINDOW AND DOOR JAMB      | PAGE 14 |