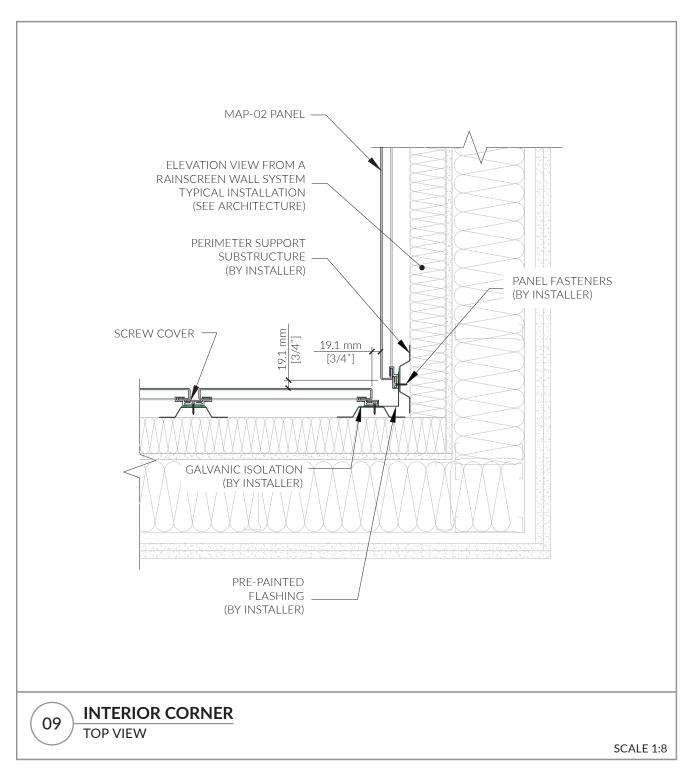

# **TABLE OF CONTENT**

| PANEL SHAPES  |                           | PAGE 03 |
|---------------|---------------------------|---------|
| <u>DETAIL</u> | DESCRIPTION               |         |
| 01            | WALL OR PARAPET HEADER    | PAGE 04 |
| 02            | WINDOW AND DOOR HEAD      | PAGE 05 |
| 03            | WALL HEAD AND SOFFIT      | PAGE 06 |
| 04            | WALL BASE                 | PAGE 07 |
| 05            | WINDOW SILL               | PAGE 08 |
| 06a           | WALL AND SOFFIT           | PAGE 09 |
| 06b           | WALL AND OTHER SOFFIT     | PAGE 10 |
| 07            | END OF WALL OR TRANSITION | PAGE 11 |
| 08            | EXTERIOR CORNER           | PAGE 12 |
| 09            | INTERIOR CORNER           | PAGE 13 |
| 10            | WINDOW AND DOOR JAMB      | PAGE 14 |