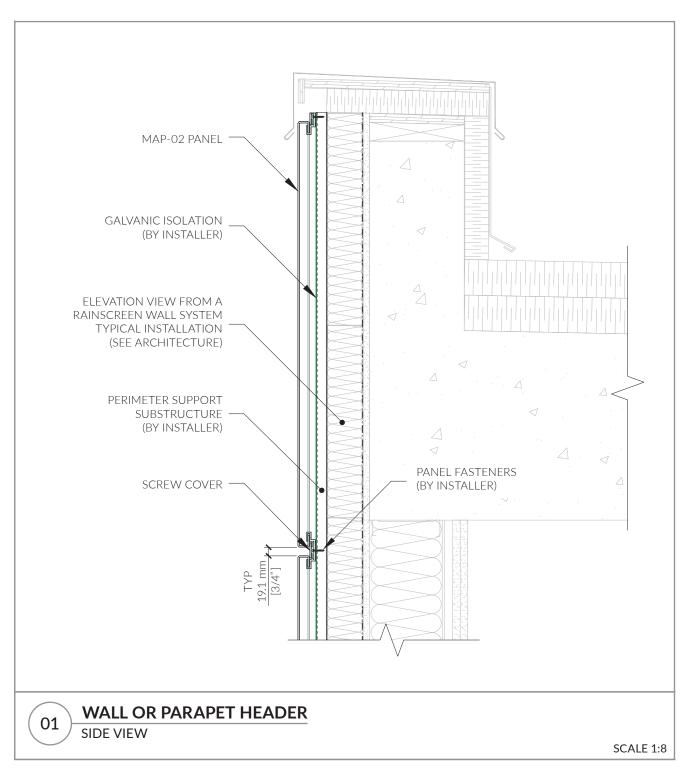

# **TABLE OF CONTENT**

| PANEL SHAPES  |                           | PAGE 03 |
|---------------|---------------------------|---------|
| <u>DETAIL</u> | DESCRIPTION               |         |
| 01            | WALL OR PARAPET HEADER    | PAGE 04 |
| 02            | WINDOW AND DOOR HEAD      | PAGE 05 |
| 03            | WALL HEAD AND SOFFIT      | PAGE 06 |
| 04            | WALL BASE                 | PAGE 07 |
| 05            | WINDOW SILL               | PAGE 08 |
| 06a           | WALL AND SOFFIT           | PAGE 09 |
| 06b           | WALL AND OTHER SOFFIT     | PAGE 10 |
| 07            | END OF WALL OR TRANSITION | PAGE 11 |
| 08            | EXTERIOR CORNER           | PAGE 12 |
| 09            | INTERIOR CORNER           | PAGE 13 |
| 10            | WINDOW AND DOOR JAMB      | PAGE 14 |

All information contained in this data sheet is the sole property of Maibec.

Any reproduction in whole or in part without Maibec's written permission is prohibited.

E2424746A

All information contained in this data sheet is the sole property of Maibec.