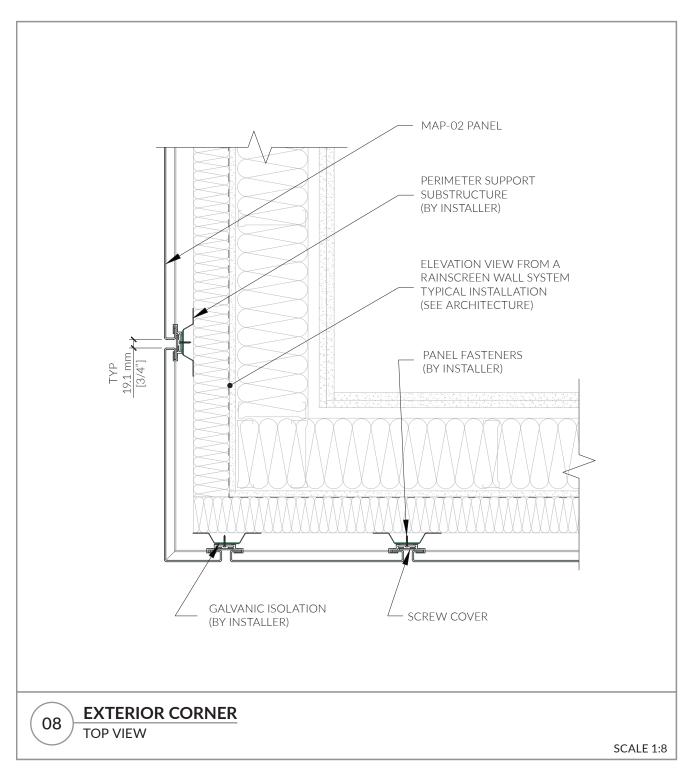

# **TABLE OF CONTENT**

| PANEL SHAPES  |                           | PAGE 03 |
|---------------|---------------------------|---------|
| <u>DETAIL</u> | DESCRIPTION               |         |
| 01            | WALL OR PARAPET HEADER    | PAGE 04 |
| 02            | WINDOW AND DOOR HEAD      | PAGE 05 |
| 03            | WALL HEAD AND SOFFIT      | PAGE 06 |
| 04            | WALL BASE                 | PAGE 07 |
| 05            | WINDOW SILL               | PAGE 08 |
| 06a           | WALL AND SOFFIT           | PAGE 09 |
| 06b           | WALL AND OTHER SOFFIT     | PAGE 10 |
| 07            | END OF WALL OR TRANSITION | PAGE 11 |
| 08            | EXTERIOR CORNER           | PAGE 12 |
| 09            | INTERIOR CORNER           | PAGE 13 |
| 10            | WINDOW AND DOOR JAMB      | PAGE 14 |