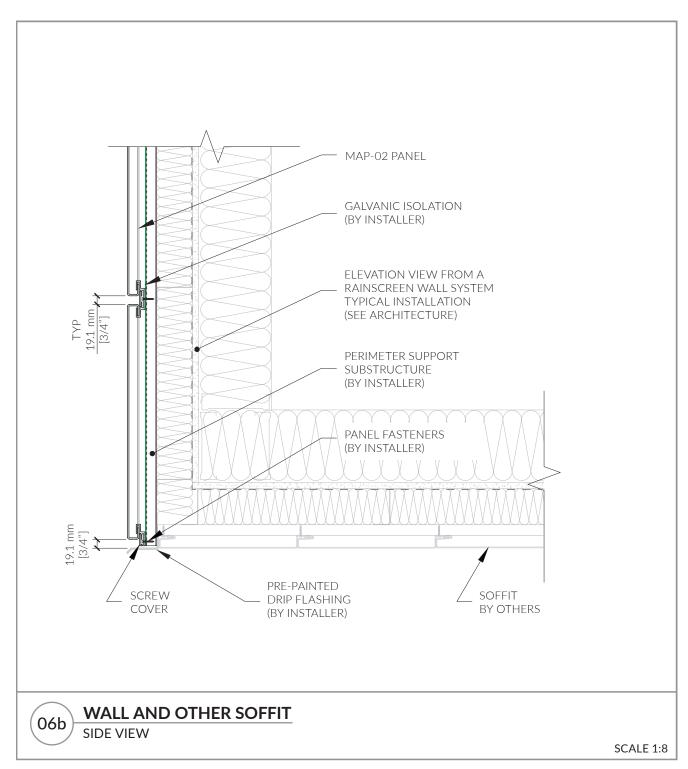

# **TABLE OF CONTENT**

| PANEL SHAPES  |                           | PAGE 03 |
|---------------|---------------------------|---------|
| <u>DETAIL</u> | DESCRIPTION               |         |
| 01            | WALL OR PARAPET HEADER    | PAGE 04 |
| 02            | WINDOW AND DOOR HEAD      | PAGE 05 |
| 03            | WALL HEAD AND SOFFIT      | PAGE 06 |
| 04            | WALL BASE                 | PAGE 07 |
| 05            | WINDOW SILL               | PAGE 08 |
| 06a           | WALL AND SOFFIT           | PAGE 09 |
| 06b           | WALL AND OTHER SOFFIT     | PAGE 10 |
| 07            | END OF WALL OR TRANSITION | PAGE 11 |
| 08            | EXTERIOR CORNER           | PAGE 12 |
| 09            | INTERIOR CORNER           | PAGE 13 |
| 10            | WINDOW AND DOOR JAMB      | PAGE 14 |