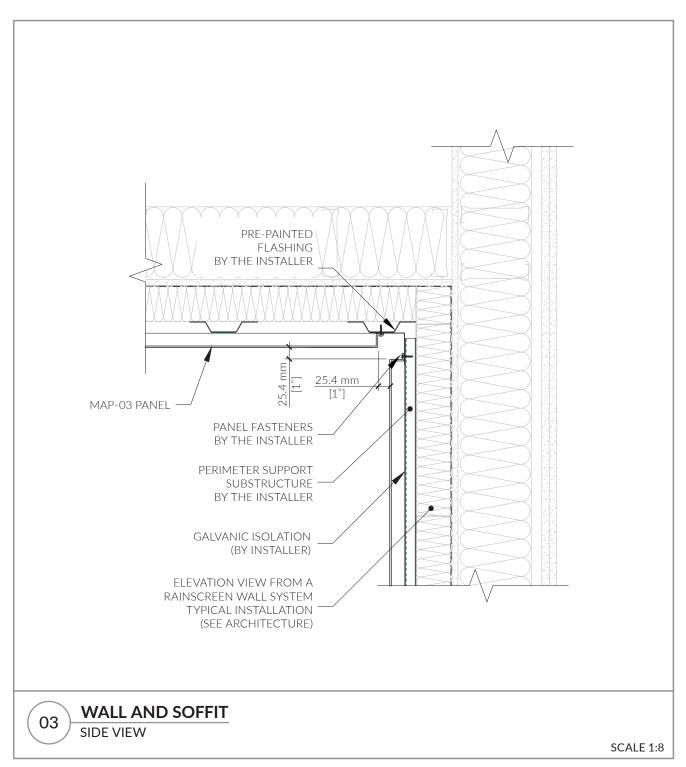

# **TABLE OF CONTENT**

| PANEL SHAPES  |                           | PAGE 03 |
|---------------|---------------------------|---------|
| <u>DETAIL</u> | DESCRIPTION               |         |
| 01            | WALL OR PARAPET HEADER    | PAGE 04 |
| 02            | WINDOW AND DOOR HEAD      | PAGE 05 |
| 03            | WALL HEAD AND SOFFIT      | PAGE 06 |
| 04            | WALL BASE                 | PAGE 07 |
| 05            | WINDOW SILL               | PAGE 08 |
| 06a           | WALL AND SOFFIT           | PAGE 09 |
| 06b           | WALL AND OTHER SOFFIT     | PAGE 10 |
| 07            | END OF WALL OR TRANSITION | PAGE 11 |
| 08            | EXTERIOR CORNER           | PAGE 12 |
| 09            | INTERIOR CORNER           | PAGE 13 |
| 10            | WINDOW AND DOOR JAMB      | PAGE 14 |