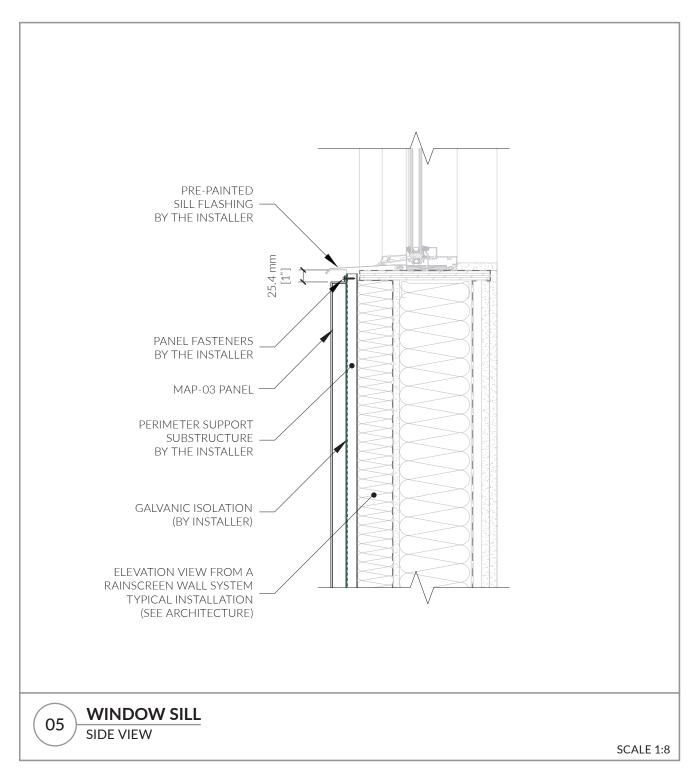

# **TABLE OF CONTENT**

| PANEL SHAPES  |                           | PAGE 03 |
|---------------|---------------------------|---------|
| <u>DETAIL</u> | DESCRIPTION               |         |
| 01            | WALL OR PARAPET HEADER    | PAGE 04 |
| 02            | WINDOW AND DOOR HEAD      | PAGE 05 |
| 03            | WALL HEAD AND SOFFIT      | PAGE 06 |
| 04            | WALL BASE                 | PAGE 07 |
| 05            | WINDOW SILL               | PAGE 08 |
| 06a           | WALL AND SOFFIT           | PAGE 09 |
| 06b           | WALL AND OTHER SOFFIT     | PAGE 10 |
| 07            | END OF WALL OR TRANSITION | PAGE 11 |
| 08            | EXTERIOR CORNER           | PAGE 12 |
| 09            | INTERIOR CORNER           | PAGE 13 |
| 10            | WINDOW AND DOOR JAMB      | PAGE 14 |