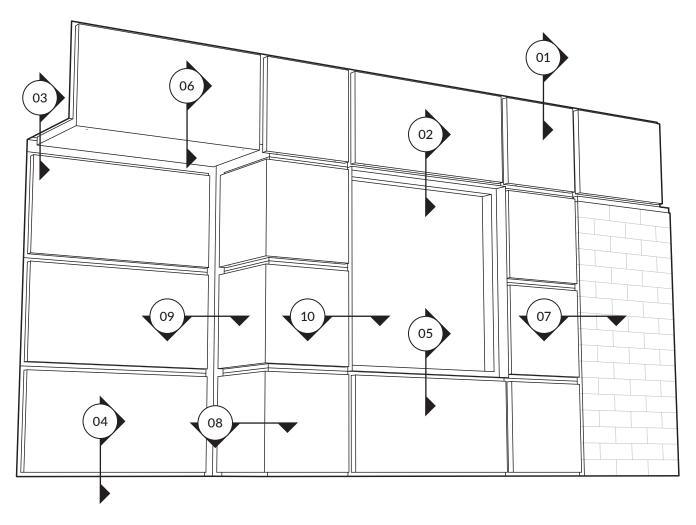

# **GENERAL VIEW**

All information contained in this data sheet is the sole property of Maibec. Any reproduction in whole or in part without Maibec's written permission is prohibited.

# **TABLE OF CONTENT**

| PANEL SHAPES  |                           | PAGE 03 |
|---------------|---------------------------|---------|
| <u>DETAIL</u> | DESCRIPTION               |         |
| 01            | WALL OR PARAPET HEADER    | PAGE 04 |
| 02            | WINDOW AND DOOR HEAD      | PAGE 05 |
| 03            | WALL HEAD AND SOFFIT      | PAGE 06 |
| 04            | WALL BASE                 | PAGE 07 |
| 05            | WINDOW SILL               | PAGE 08 |
| 06a           | WALL AND SOFFIT           | PAGE 09 |
| 06b           | WALL AND OTHER SOFFIT     | PAGE 10 |
| 07            | END OF WALL OR TRANSITION | PAGE 11 |
| 08            | EXTERIOR CORNER           | PAGE 12 |
| 09            | INTERIOR CORNER           | PAGE 13 |
| 10            | WINDOW AND DOOR JAMB      | PAGE 14 |