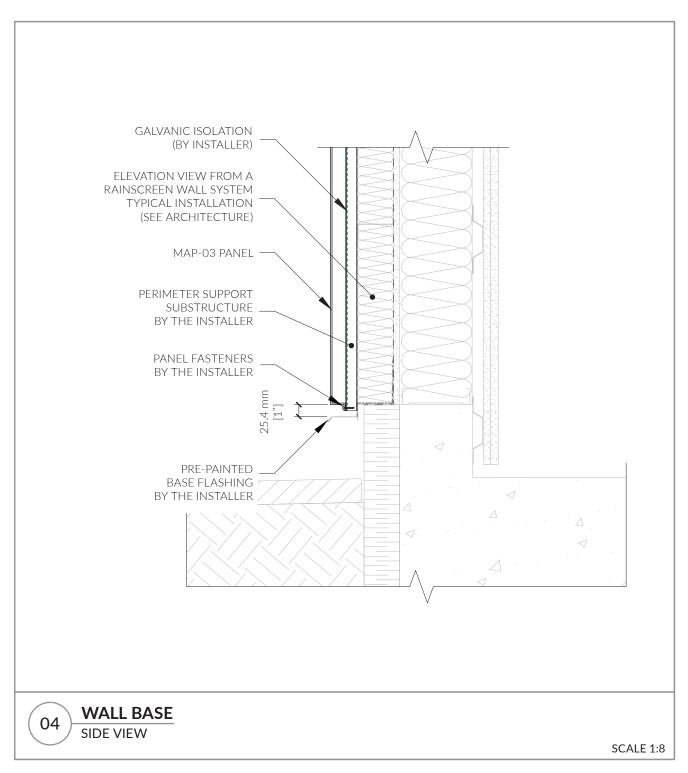

# **TABLE OF CONTENT**

| PANEL SHAPES  |                           | PAGE 03 |
|---------------|---------------------------|---------|
| <u>DETAIL</u> | DESCRIPTION               |         |
| 01            | WALL OR PARAPET HEADER    | PAGE 04 |
| 02            | WINDOW AND DOOR HEAD      | PAGE 05 |
| 03            | WALL HEAD AND SOFFIT      | PAGE 06 |
| 04            | WALL BASE                 | PAGE 07 |
| 05            | WINDOW SILL               | PAGE 08 |
| 06a           | WALL AND SOFFIT           | PAGE 09 |
| 06b           | WALL AND OTHER SOFFIT     | PAGE 10 |
| 07            | END OF WALL OR TRANSITION | PAGE 11 |
| 08            | EXTERIOR CORNER           | PAGE 12 |
| 09            | INTERIOR CORNER           | PAGE 13 |
| 10            | WINDOW AND DOOR JAMB      | PAGE 14 |