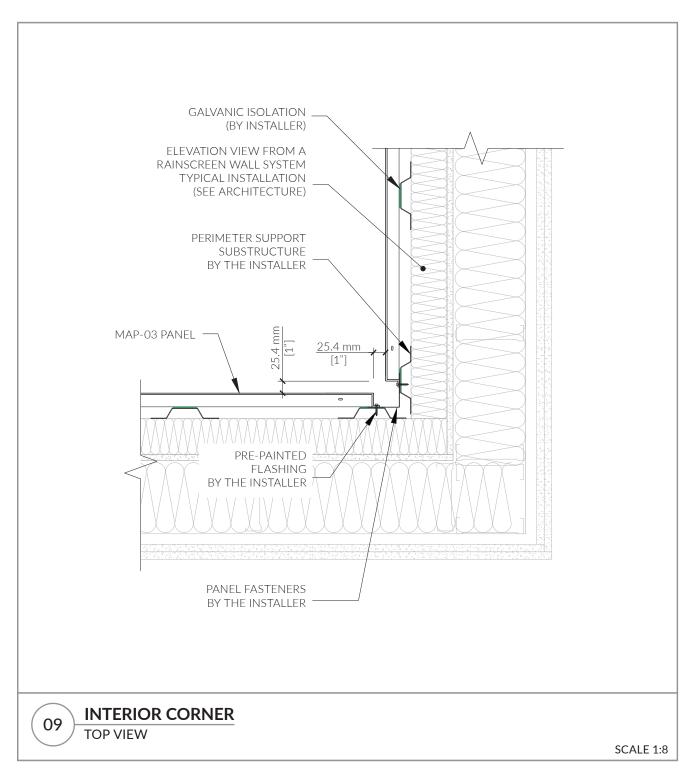

# **TABLE OF CONTENT**

| PANEL SHAPES  |                           | PAGE 03 |
|---------------|---------------------------|---------|
| <u>DETAIL</u> | DESCRIPTION               |         |
| 01            | WALL OR PARAPET HEADER    | PAGE 04 |
| 02            | WINDOW AND DOOR HEAD      | PAGE 05 |
| 03            | WALL HEAD AND SOFFIT      | PAGE 06 |
| 04            | WALL BASE                 | PAGE 07 |
| 05            | WINDOW SILL               | PAGE 08 |
| 06a           | WALL AND SOFFIT           | PAGE 09 |
| 06b           | WALL AND OTHER SOFFIT     | PAGE 10 |
| 07            | END OF WALL OR TRANSITION | PAGE 11 |
| 08            | EXTERIOR CORNER           | PAGE 12 |
| 09            | INTERIOR CORNER           | PAGE 13 |
| 10            | WINDOW AND DOOR JAMB      | PAGE 14 |