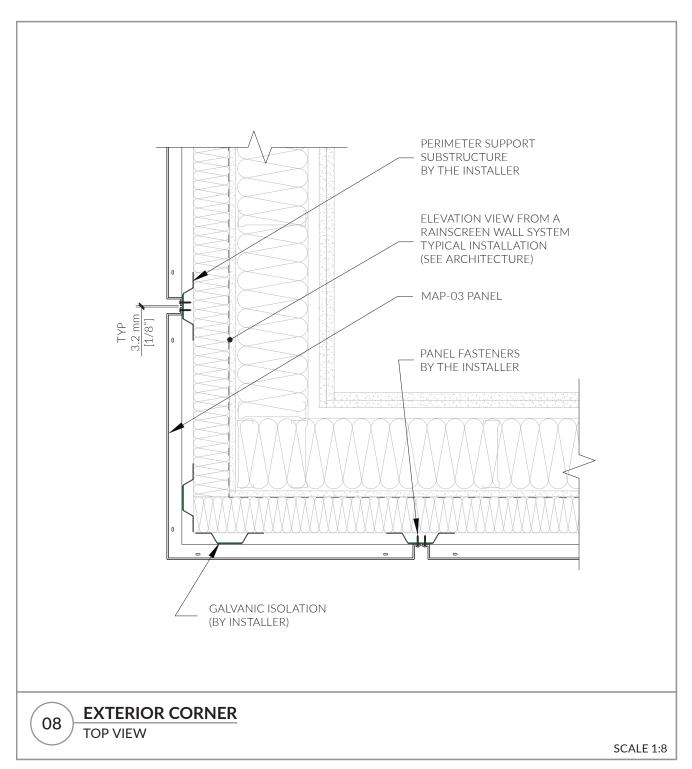

# **TABLE OF CONTENT**

| PANEL SHAPES  |                           | PAGE 03 |
|---------------|---------------------------|---------|
| <u>DETAIL</u> | DESCRIPTION               |         |
| 01            | WALL OR PARAPET HEADER    | PAGE 04 |
| 02            | WINDOW AND DOOR HEAD      | PAGE 05 |
| 03            | WALL HEAD AND SOFFIT      | PAGE 06 |
| 04            | WALL BASE                 | PAGE 07 |
| 05            | WINDOW SILL               | PAGE 08 |
| 06a           | WALL AND SOFFIT           | PAGE 09 |
| 06b           | WALL AND OTHER SOFFIT     | PAGE 10 |
| 07            | END OF WALL OR TRANSITION | PAGE 11 |
| 08            | EXTERIOR CORNER           | PAGE 12 |
| 09            | INTERIOR CORNER           | PAGE 13 |
| 10            | WINDOW AND DOOR JAMB      | PAGE 14 |