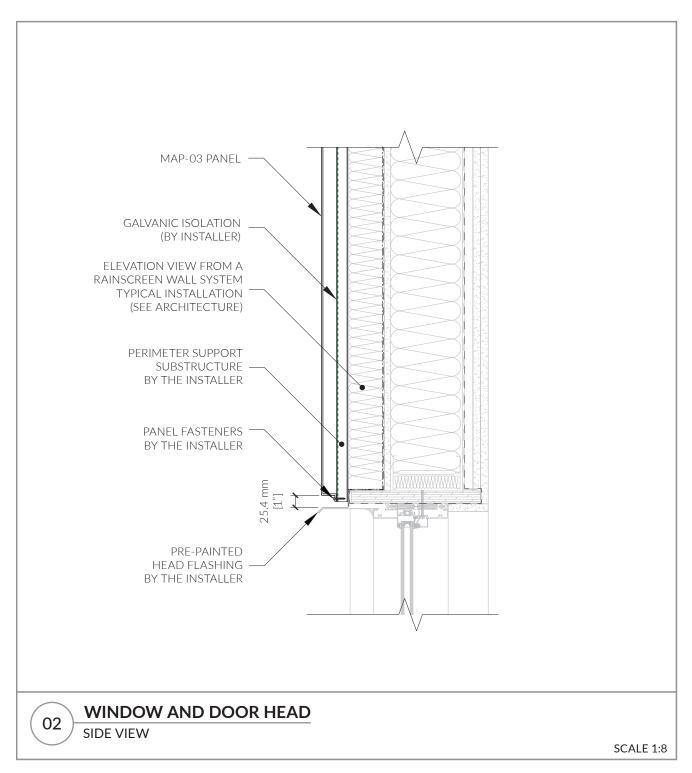

# **TABLE OF CONTENT**

| PANEL SHAPES  |                           | PAGE 03 |
|---------------|---------------------------|---------|
| <u>DETAIL</u> | DESCRIPTION               |         |
| 01            | WALL OR PARAPET HEADER    | PAGE 04 |
| 02            | WINDOW AND DOOR HEAD      | PAGE 05 |
| 03            | WALL HEAD AND SOFFIT      | PAGE 06 |
| 04            | WALL BASE                 | PAGE 07 |
| 05            | WINDOW SILL               | PAGE 08 |
| 06a           | WALL AND SOFFIT           | PAGE 09 |
| 06b           | WALL AND OTHER SOFFIT     | PAGE 10 |
| 07            | END OF WALL OR TRANSITION | PAGE 11 |
| 08            | EXTERIOR CORNER           | PAGE 12 |
| 09            | INTERIOR CORNER           | PAGE 13 |
| 10            | WINDOW AND DOOR JAMB      | PAGE 14 |

All information contained in this data sheet is the sole property of Maibec.

Any reproduction in whole or in part without Maibec's written permission is prohibited.

All information contained in this data sheet is the sole property of Maibec.

Any reproduction in whole or in part without Maibec's written permission is prohibited.

All information contained in this data sheet is the sole property of Maibec. Any reproduction in whole or in part without Maibec's written permission is prohibited.