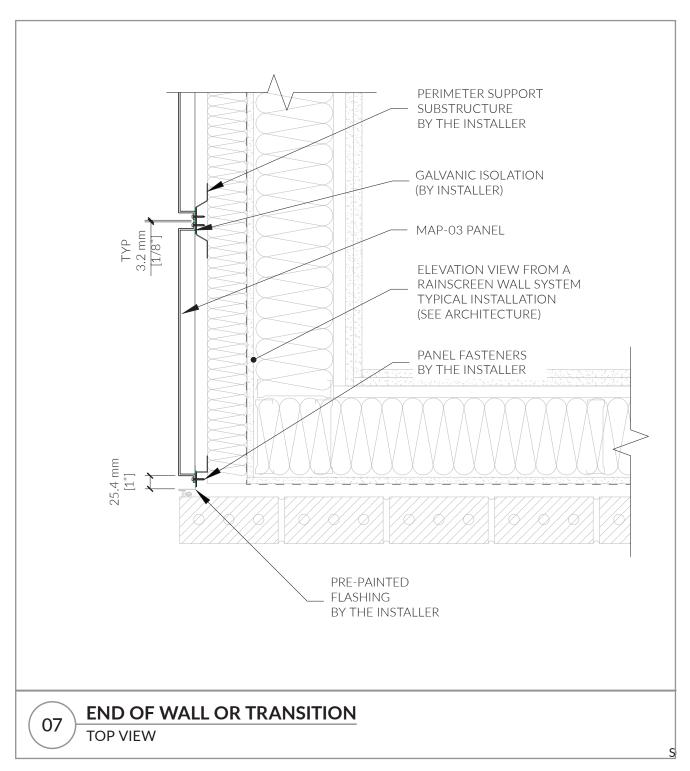

# **TABLE OF CONTENT**

| PANEL SHAPES  |                           | PAGE 03 |
|---------------|---------------------------|---------|
| <u>DETAIL</u> | DESCRIPTION               |         |
| 01            | WALL OR PARAPET HEADER    | PAGE 04 |
| 02            | WINDOW AND DOOR HEAD      | PAGE 05 |
| 03            | WALL HEAD AND SOFFIT      | PAGE 06 |
| 04            | WALL BASE                 | PAGE 07 |
| 05            | WINDOW SILL               | PAGE 08 |
| 06a           | WALL AND SOFFIT           | PAGE 09 |
| 06b           | WALL AND OTHER SOFFIT     | PAGE 10 |
| 07            | END OF WALL OR TRANSITION | PAGE 11 |
| 08            | EXTERIOR CORNER           | PAGE 12 |
| 09            | INTERIOR CORNER           | PAGE 13 |
| 10            | WINDOW AND DOOR JAMB      | PAGE 14 |