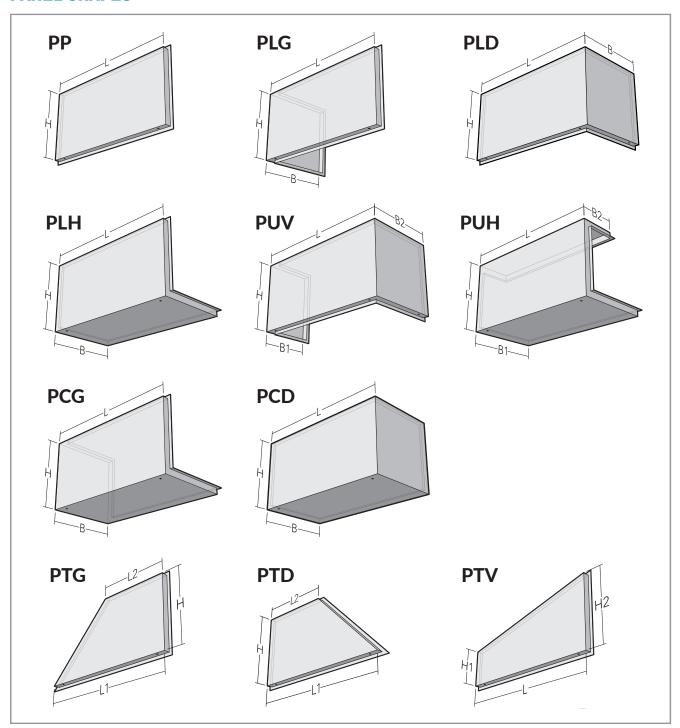

# **TABLE OF CONTENT**

| PANEL SHAPES  |                           | PAGE 03 |
|---------------|---------------------------|---------|
| <u>DETAIL</u> | DESCRIPTION               |         |
| 01            | WALL OR PARAPET HEADER    | PAGE 04 |
| 02            | WINDOW AND DOOR HEAD      | PAGE 05 |
| 03            | WALL HEAD AND SOFFIT      | PAGE 06 |
| 04            | WALL BASE                 | PAGE 07 |
| 05            | WINDOW SILL               | PAGE 08 |
| 06a           | WALL AND SOFFIT           | PAGE 09 |
| 06b           | WALL AND OTHER SOFFIT     | PAGE 10 |
| 07            | END OF WALL OR TRANSITION | PAGE 11 |
| 08            | EXTERIOR CORNER           | PAGE 12 |
| 09            | INTERIOR CORNER           | PAGE 13 |
| 10            | WINDOW AND DOOR JAMB      | PAGE 14 |

# **PANEL SHAPES**

All information contained in this data sheet is the sole property of Maibec. Any reproduction in whole or in part without Maibec's written permission is prohibited.

All information contained in this data sheet is the sole property of Maibec. Any reproduction in whole or in part without Maibec's written permission is prohibited.