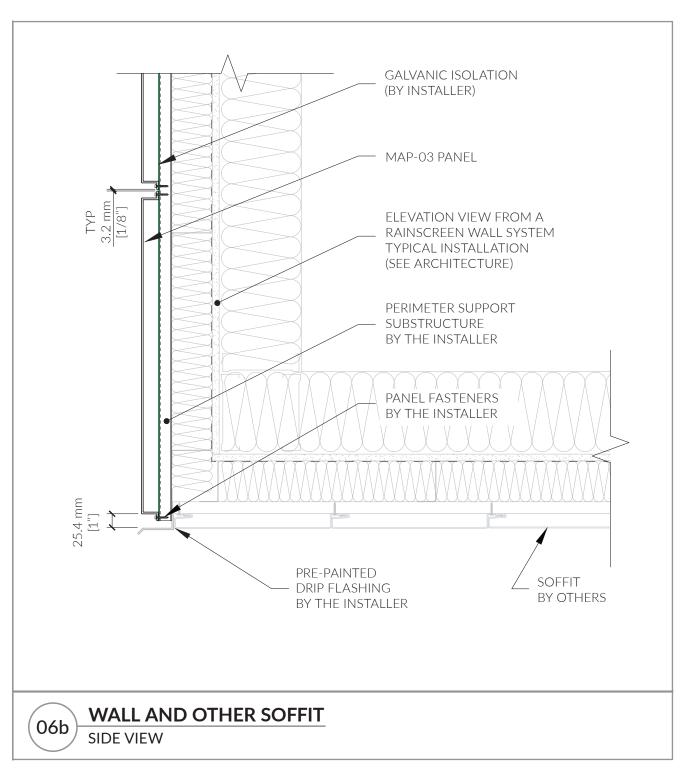

# **TABLE OF CONTENT**

| PANEL SHAPES  |                           | PAGE 03 |
|---------------|---------------------------|---------|
| <u>DETAIL</u> | DESCRIPTION               |         |
| 01            | WALL OR PARAPET HEADER    | PAGE 04 |
| 02            | WINDOW AND DOOR HEAD      | PAGE 05 |
| 03            | WALL HEAD AND SOFFIT      | PAGE 06 |
| 04            | WALL BASE                 | PAGE 07 |
| 05            | WINDOW SILL               | PAGE 08 |
| 06a           | WALL AND SOFFIT           | PAGE 09 |
| 06b           | WALL AND OTHER SOFFIT     | PAGE 10 |
| 07            | END OF WALL OR TRANSITION | PAGE 11 |
| 08            | EXTERIOR CORNER           | PAGE 12 |
| 09            | INTERIOR CORNER           | PAGE 13 |
| 10            | WINDOW AND DOOR JAMB      | PAGE 14 |