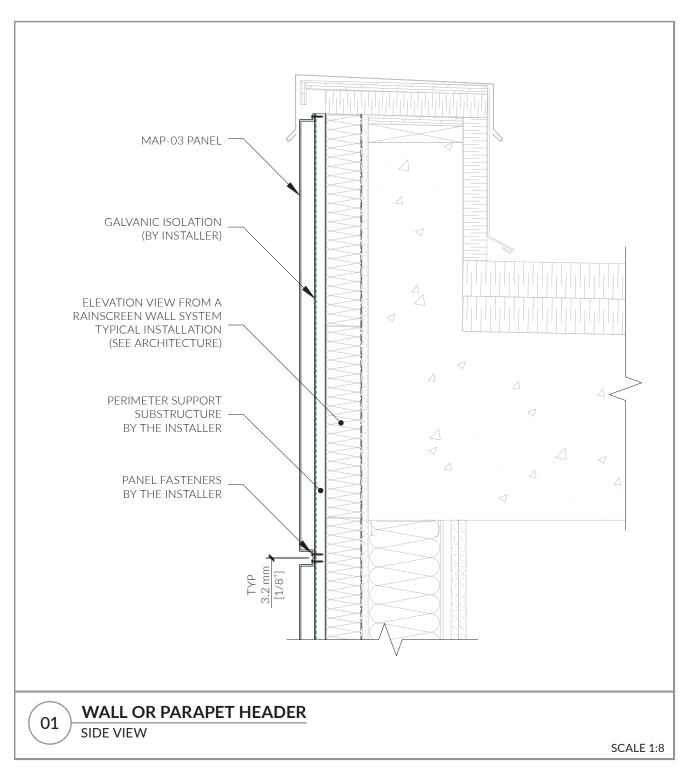

# **TABLE OF CONTENT**

| PANEL SHAPES  |                           | PAGE 03 |
|---------------|---------------------------|---------|
| <u>DETAIL</u> | DESCRIPTION               |         |
| 01            | WALL OR PARAPET HEADER    | PAGE 04 |
| 02            | WINDOW AND DOOR HEAD      | PAGE 05 |
| 03            | WALL HEAD AND SOFFIT      | PAGE 06 |
| 04            | WALL BASE                 | PAGE 07 |
| 05            | WINDOW SILL               | PAGE 08 |
| 06a           | WALL AND SOFFIT           | PAGE 09 |
| 06b           | WALL AND OTHER SOFFIT     | PAGE 10 |
| 07            | END OF WALL OR TRANSITION | PAGE 11 |
| 08            | EXTERIOR CORNER           | PAGE 12 |
| 09            | INTERIOR CORNER           | PAGE 13 |
| 10            | WINDOW AND DOOR JAMB      | PAGE 14 |

All information contained in this data sheet is the sole property of Maibec.

Any reproduction in whole or in part without Maibec's written permission is prohibited.

All information contained in this data sheet is the sole property of Maibec.

Any reproduction in whole or in part without Maibec's written permission is prohibited.

All information contained in this data sheet is the sole property of Maibec.

Any reproduction in whole or in part without Maibec's written permission is prohibited.