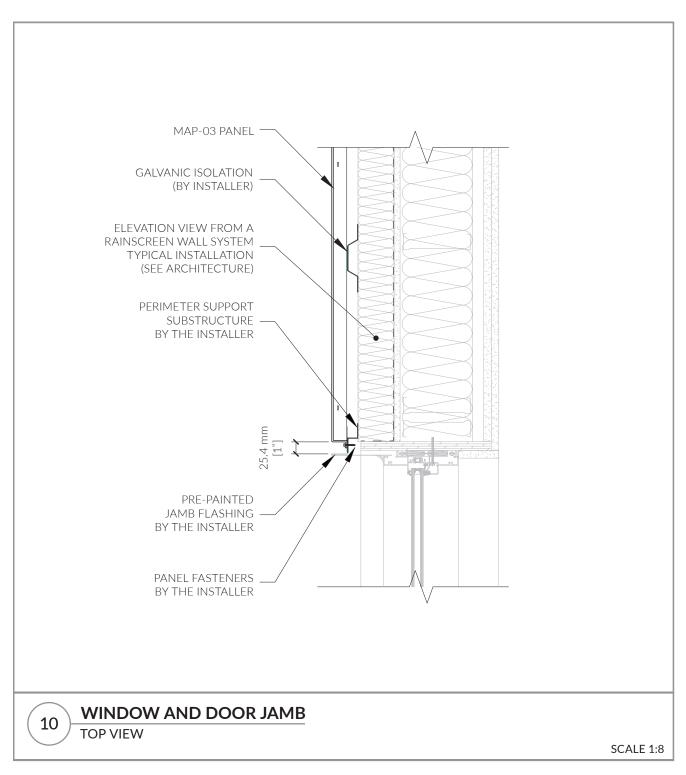

# **TABLE OF CONTENT**

| PANEL SHAPES  |                           | PAGE 03 |
|---------------|---------------------------|---------|
| <u>DETAIL</u> | DESCRIPTION               |         |
| 01            | WALL OR PARAPET HEADER    | PAGE 04 |
| 02            | WINDOW AND DOOR HEAD      | PAGE 05 |
| 03            | WALL HEAD AND SOFFIT      | PAGE 06 |
| 04            | WALL BASE                 | PAGE 07 |
| 05            | WINDOW SILL               | PAGE 08 |
| 06a           | WALL AND SOFFIT           | PAGE 09 |
| 06b           | WALL AND OTHER SOFFIT     | PAGE 10 |
| 07            | END OF WALL OR TRANSITION | PAGE 11 |
| 08            | EXTERIOR CORNER           | PAGE 12 |
| 09            | INTERIOR CORNER           | PAGE 13 |
| 10            | WINDOW AND DOOR JAMB      | PAGE 14 |