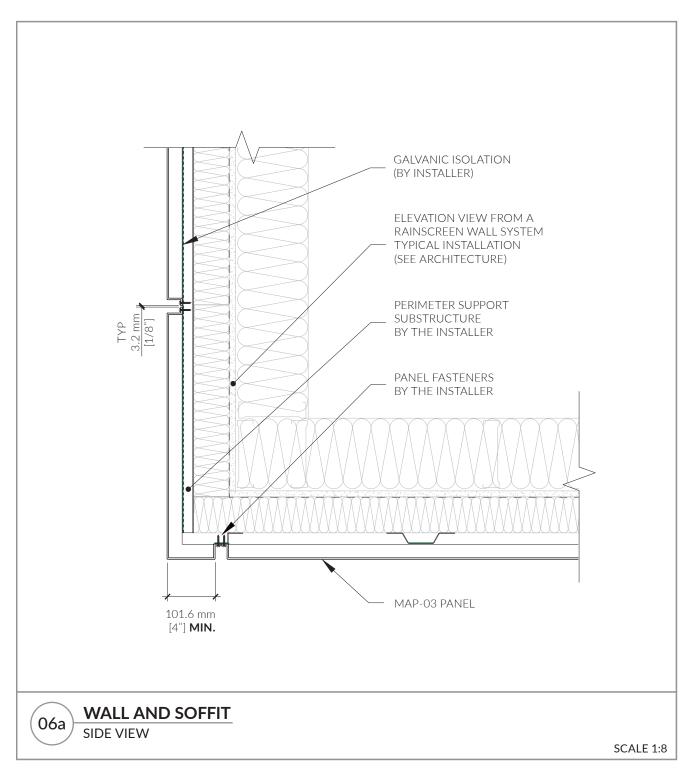

# **TABLE OF CONTENT**

| PANEL SHAPES  |                           | PAGE 03 |
|---------------|---------------------------|---------|
| <u>DETAIL</u> | DESCRIPTION               |         |
| 01            | WALL OR PARAPET HEADER    | PAGE 04 |
| 02            | WINDOW AND DOOR HEAD      | PAGE 05 |
| 03            | WALL HEAD AND SOFFIT      | PAGE 06 |
| 04            | WALL BASE                 | PAGE 07 |
| 05            | WINDOW SILL               | PAGE 08 |
| 06a           | WALL AND SOFFIT           | PAGE 09 |
| 06b           | WALL AND OTHER SOFFIT     | PAGE 10 |
| 07            | END OF WALL OR TRANSITION | PAGE 11 |
| 08            | EXTERIOR CORNER           | PAGE 12 |
| 09            | INTERIOR CORNER           | PAGE 13 |
| 10            | WINDOW AND DOOR JAMB      | PAGE 14 |