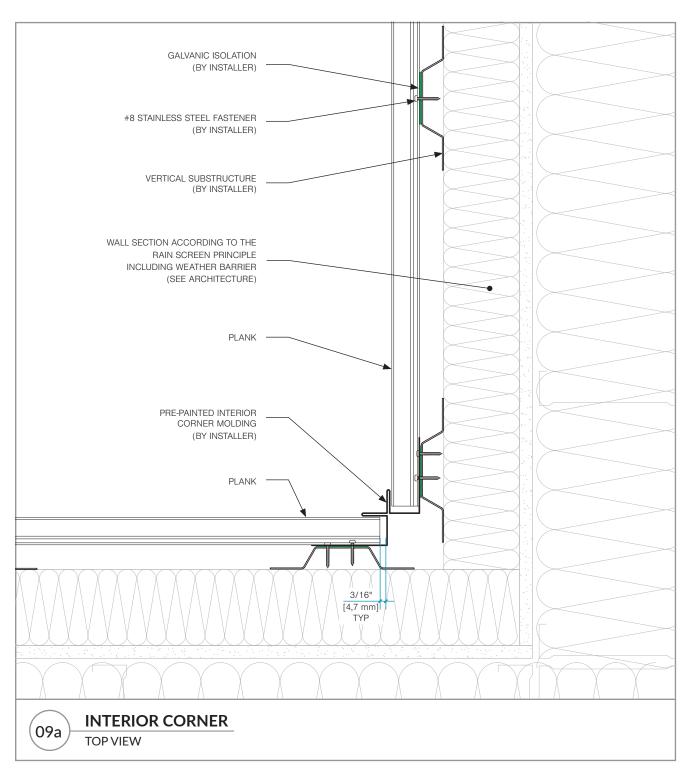

#### **TABLE OF CONTENT**

| <u>DETAIL</u> | DESCRIPTION                   |          |
|---------------|-------------------------------|----------|
| 01            | WALL OR PARAPET HEADER        | _PAGE 03 |
| 02            | WINDOW AND DOOR HEAD          | _PAGE 04 |
| 03            | WALL HEAD AND SOFFIT          | _PAGE 05 |
| 04            | WALL BASE                     | _PAGE 06 |
| 05            | WINDOW SILL_                  | _PAGE 07 |
| 06a           | WALL AND SOFFIT               | _PAGE 08 |
| 06b           | WALL AND SOFFIT (ALTERNATIVE) | _PAGE 09 |
| 06c           | WALL AND OTHER SOFFIT         | _PAGE 10 |
| 07            | END OF WALL OR TRANSITION     | _PAGE 11 |
| 08            | EXTERIOR CORNER               | _PAGE 12 |
| 09a           | INTERIOR CORNER               | _PAGE 13 |
| 09b           | INTERIOR CORNER (ALTERNATIVE) | _PAGE 14 |
| 10            | WINDOW AND DOOR JAMB          | _PAGE 15 |
| 11            | TRANSITION WITH H MOLDING     | _PAGE 16 |