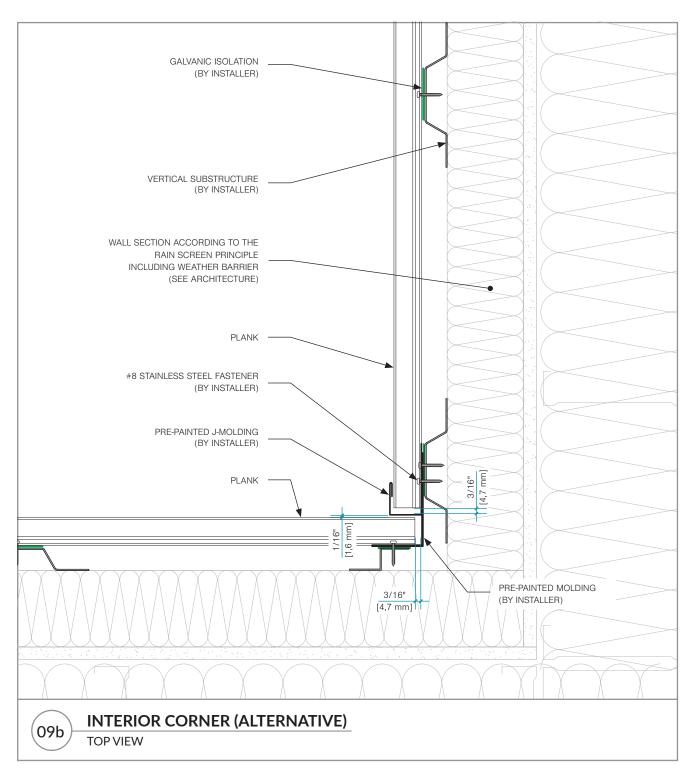

#### **TABLE OF CONTENT**

| <u>DETAIL</u> | DESCRIPTION                   |          |
|---------------|-------------------------------|----------|
| 01            | WALL OR PARAPET HEADER        | _PAGE 03 |
| 02            | WINDOW AND DOOR HEAD          | _PAGE 04 |
| 03            | WALL HEAD AND SOFFIT          | _PAGE 05 |
| 04            | WALL BASE                     | _PAGE 06 |
| 05            | WINDOW SILL_                  | _PAGE 07 |
| 06a           | WALL AND SOFFIT               | _PAGE 08 |
| 06b           | WALL AND SOFFIT (ALTERNATIVE) | _PAGE 09 |
| 06c           | WALL AND OTHER SOFFIT         | _PAGE 10 |
| 07            | END OF WALL OR TRANSITION     | _PAGE 11 |
| 08            | EXTERIOR CORNER               | _PAGE 12 |
| 09a           | INTERIOR CORNER               | _PAGE 13 |
| 09b           | INTERIOR CORNER (ALTERNATIVE) | _PAGE 14 |
| 10            | WINDOW AND DOOR JAMB          | _PAGE 15 |
| 11            | TRANSITION WITH H MOLDING     | _PAGE 16 |