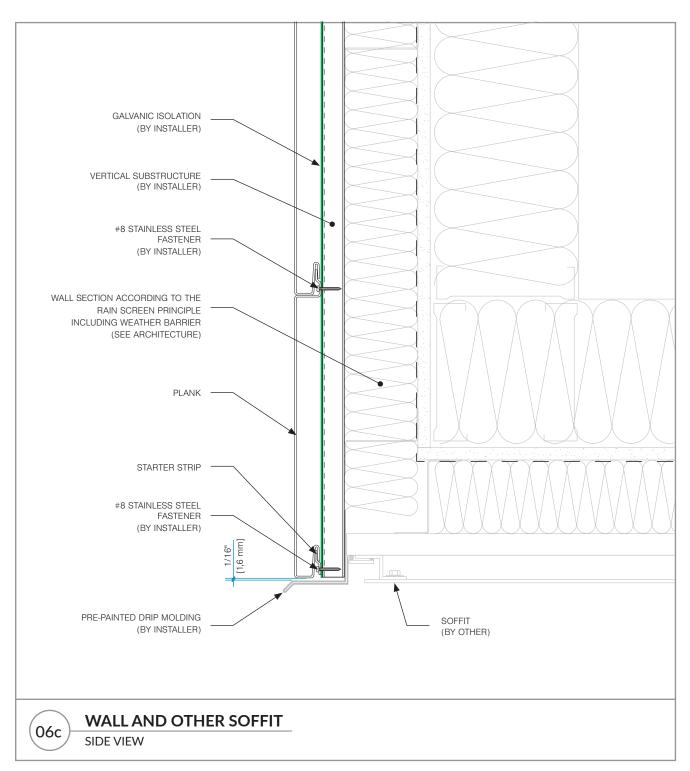

#### **TABLE OF CONTENT**

| <u>DETAIL</u> | DESCRIPTION                   |          |
|---------------|-------------------------------|----------|
| 01            | WALL OR PARAPET HEADER        | _PAGE 03 |
| 02            | WINDOW AND DOOR HEAD          | _PAGE 04 |
| 03            | WALL HEAD AND SOFFIT          | _PAGE 05 |
| 04            | WALL BASE                     | _PAGE 06 |
| 05            | WINDOW SILL_                  | _PAGE 07 |
| 06a           | WALL AND SOFFIT               | _PAGE 08 |
| 06b           | WALL AND SOFFIT (ALTERNATIVE) | _PAGE 09 |
| 06c           | WALL AND OTHER SOFFIT         | _PAGE 10 |
| 07            | END OF WALL OR TRANSITION     | _PAGE 11 |
| 08            | EXTERIOR CORNER               | _PAGE 12 |
| 09a           | INTERIOR CORNER               | _PAGE 13 |
| 09b           | INTERIOR CORNER (ALTERNATIVE) | _PAGE 14 |
| 10            | WINDOW AND DOOR JAMB          | _PAGE 15 |
| 11            | TRANSITION WITH H MOLDING     | _PAGE 16 |