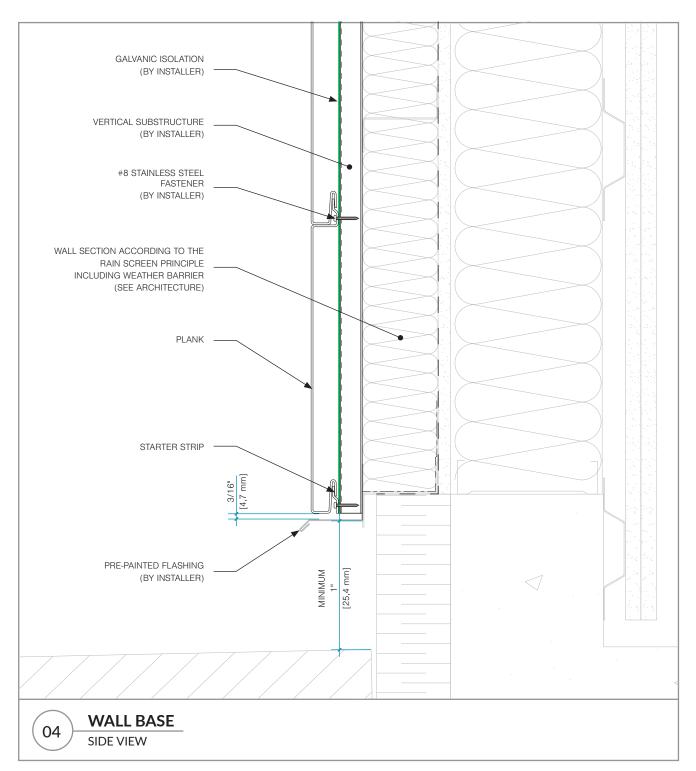

#### **TABLE OF CONTENT**

| <u>DETAIL</u> | DESCRIPTION                   |          |
|---------------|-------------------------------|----------|
| 01            | WALL OR PARAPET HEADER        | _PAGE 03 |
| 02            | WINDOW AND DOOR HEAD          | _PAGE 04 |
| 03            | WALL HEAD AND SOFFIT          | _PAGE 05 |
| 04            | WALL BASE                     | _PAGE 06 |
| 05            | WINDOW SILL_                  | _PAGE 07 |
| 06a           | WALL AND SOFFIT               | _PAGE 08 |
| 06b           | WALL AND SOFFIT (ALTERNATIVE) | _PAGE 09 |
| 06c           | WALL AND OTHER SOFFIT         | _PAGE 10 |
| 07            | END OF WALL OR TRANSITION     | _PAGE 11 |
| 08            | EXTERIOR CORNER               | _PAGE 12 |
| 09a           | INTERIOR CORNER               | _PAGE 13 |
| 09b           | INTERIOR CORNER (ALTERNATIVE) | _PAGE 14 |
| 10            | WINDOW AND DOOR JAMB          | _PAGE 15 |
| 11            | TRANSITION WITH H MOLDING     | _PAGE 16 |