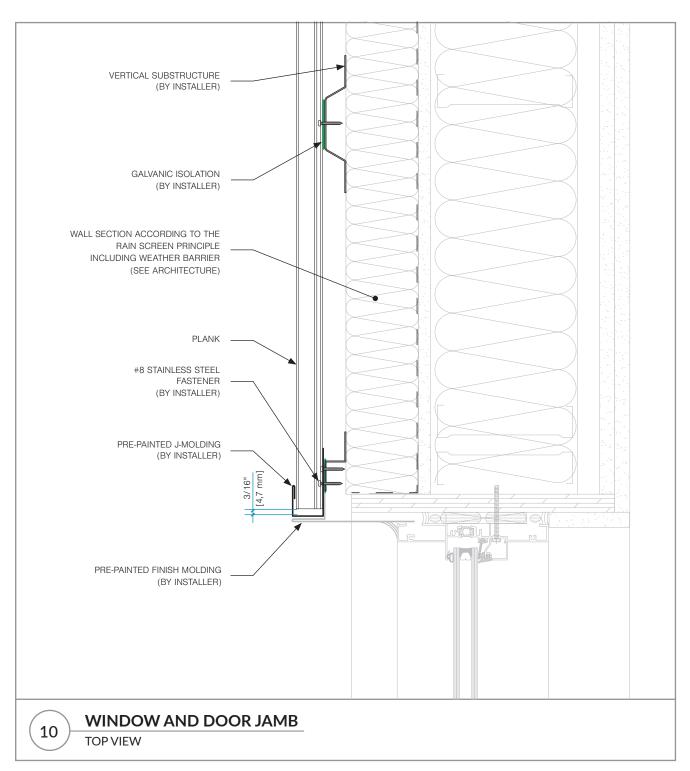

#### **TABLE OF CONTENT**

| <u>DETAIL</u> | DESCRIPTION                   |          |
|---------------|-------------------------------|----------|
| 01            | WALL OR PARAPET HEADER        | _PAGE 03 |
| 02            | WINDOW AND DOOR HEAD          | _PAGE 04 |
| 03            | WALL HEAD AND SOFFIT          | _PAGE 05 |
| 04            | WALL BASE                     | _PAGE 06 |
| 05            | WINDOW SILL_                  | _PAGE 07 |
| 06a           | WALL AND SOFFIT               | _PAGE 08 |
| 06b           | WALL AND SOFFIT (ALTERNATIVE) | _PAGE 09 |
| 06c           | WALL AND OTHER SOFFIT         | _PAGE 10 |
| 07            | END OF WALL OR TRANSITION     | _PAGE 11 |
| 08            | EXTERIOR CORNER               | _PAGE 12 |
| 09a           | INTERIOR CORNER               | _PAGE 13 |
| 09b           | INTERIOR CORNER (ALTERNATIVE) | _PAGE 14 |
| 10            | WINDOW AND DOOR JAMB          | _PAGE 15 |
| 11            | TRANSITION WITH H MOLDING     | _PAGE 16 |