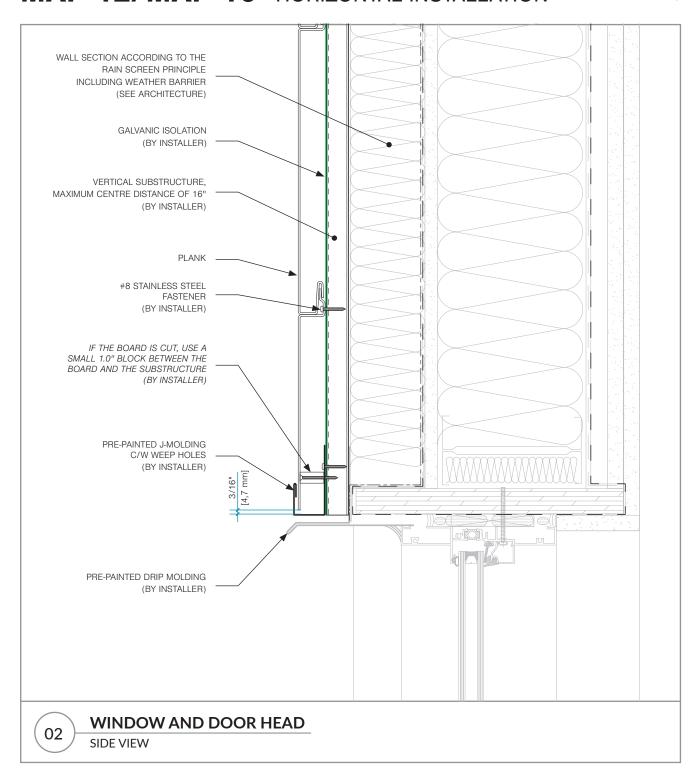

#### **TABLE OF CONTENT**

| <u>DETAIL</u> | DESCRIPTION                   |          |
|---------------|-------------------------------|----------|
| 01            | WALL OR PARAPET HEADER        | _PAGE 03 |
| 02            | WINDOW AND DOOR HEAD          | _PAGE 04 |
| 03            | WALL HEAD AND SOFFIT          | _PAGE 05 |
| 04            | WALL BASE                     | _PAGE 06 |
| 05            | WINDOW SILL_                  | _PAGE 07 |
| 06a           | WALL AND SOFFIT               | _PAGE 08 |
| 06b           | WALL AND SOFFIT (ALTERNATIVE) | _PAGE 09 |
| 06c           | WALL AND OTHER SOFFIT         | _PAGE 10 |
| 07            | END OF WALL OR TRANSITION     | _PAGE 11 |
| 08            | EXTERIOR CORNER               | _PAGE 12 |
| 09a           | INTERIOR CORNER               | _PAGE 13 |
| 09b           | INTERIOR CORNER (ALTERNATIVE) | _PAGE 14 |
| 10            | WINDOW AND DOOR JAMB          | _PAGE 15 |
| 11            | TRANSITION WITH H MOLDING     | _PAGE 16 |