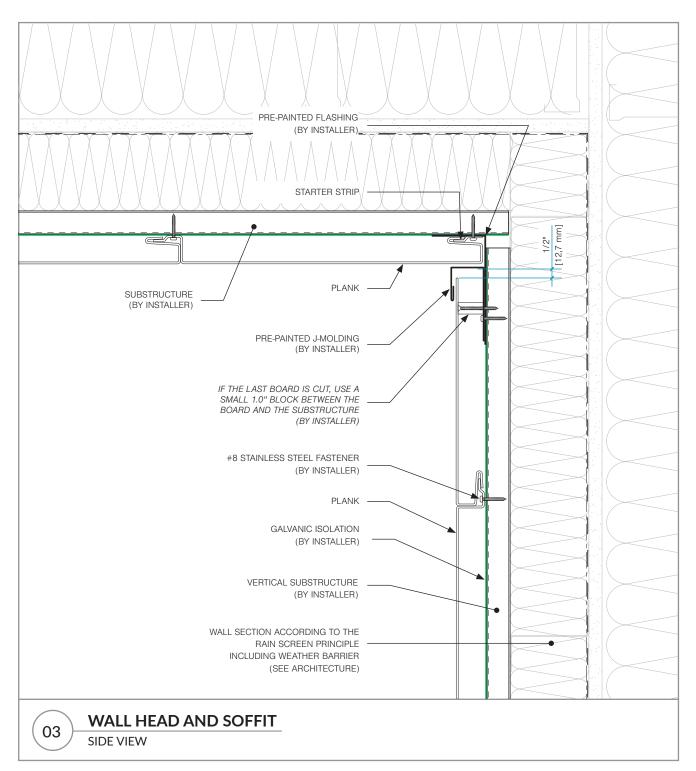

#### **TABLE OF CONTENT**

| <u>DETAIL</u> | DESCRIPTION                   |          |
|---------------|-------------------------------|----------|
| 01            | WALL OR PARAPET HEADER        | _PAGE 03 |
| 02            | WINDOW AND DOOR HEAD          | _PAGE 04 |
| 03            | WALL HEAD AND SOFFIT          | _PAGE 05 |
| 04            | WALL BASE                     | _PAGE 06 |
| 05            | WINDOW SILL_                  | _PAGE 07 |
| 06a           | WALL AND SOFFIT               | _PAGE 08 |
| 06b           | WALL AND SOFFIT (ALTERNATIVE) | _PAGE 09 |
| 06c           | WALL AND OTHER SOFFIT         | _PAGE 10 |
| 07            | END OF WALL OR TRANSITION     | _PAGE 11 |
| 08            | EXTERIOR CORNER               | _PAGE 12 |
| 09a           | INTERIOR CORNER               | _PAGE 13 |
| 09b           | INTERIOR CORNER (ALTERNATIVE) | _PAGE 14 |
| 10            | WINDOW AND DOOR JAMB          | _PAGE 15 |
| 11            | TRANSITION WITH H MOLDING     | _PAGE 16 |