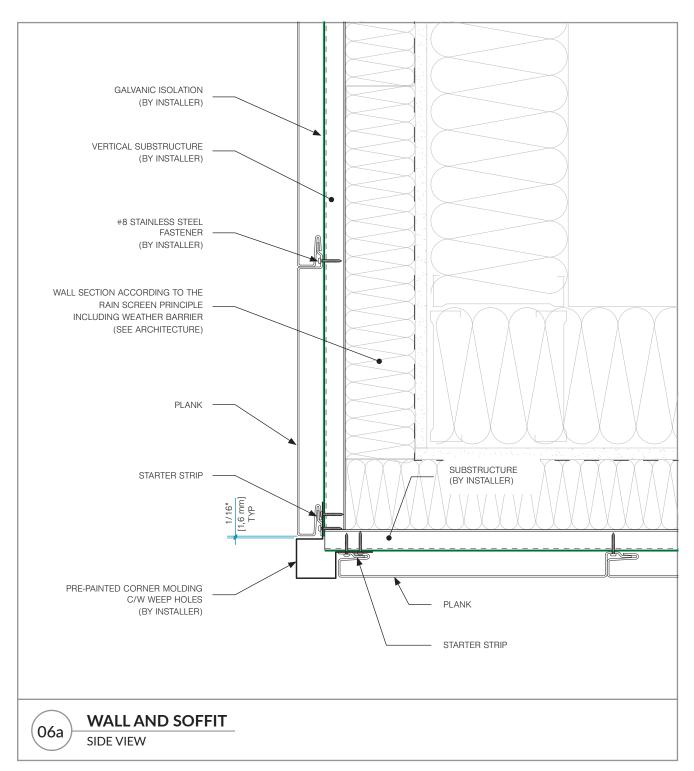

#### **TABLE OF CONTENT**

| <u>DETAIL</u> | DESCRIPTION                   |          |
|---------------|-------------------------------|----------|
| 01            | WALL OR PARAPET HEADER        | _PAGE 03 |
| 02            | WINDOW AND DOOR HEAD          | _PAGE 04 |
| 03            | WALL HEAD AND SOFFIT          | _PAGE 05 |
| 04            | WALL BASE                     | _PAGE 06 |
| 05            | WINDOW SILL_                  | _PAGE 07 |
| 06a           | WALL AND SOFFIT               | _PAGE 08 |
| 06b           | WALL AND SOFFIT (ALTERNATIVE) | _PAGE 09 |
| 06c           | WALL AND OTHER SOFFIT         | _PAGE 10 |
| 07            | END OF WALL OR TRANSITION     | _PAGE 11 |
| 08            | EXTERIOR CORNER               | _PAGE 12 |
| 09a           | INTERIOR CORNER               | _PAGE 13 |
| 09b           | INTERIOR CORNER (ALTERNATIVE) | _PAGE 14 |
| 10            | WINDOW AND DOOR JAMB          | _PAGE 15 |
| 11            | TRANSITION WITH H MOLDING     | _PAGE 16 |