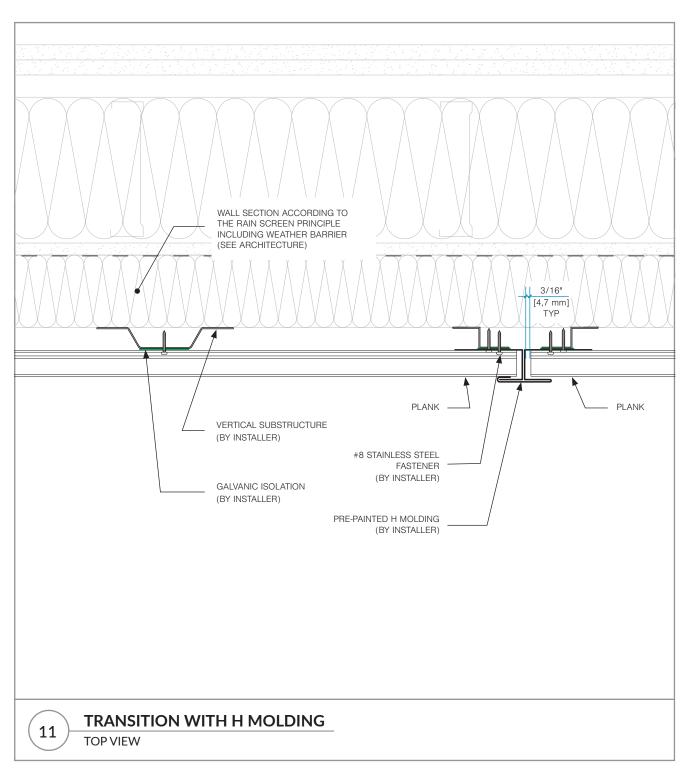

#### **TABLE OF CONTENT**

| <u>DETAIL</u> | DESCRIPTION                   |          |
|---------------|-------------------------------|----------|
| 01            | WALL OR PARAPET HEADER        | _PAGE 03 |
| 02            | WINDOW AND DOOR HEAD          | _PAGE 04 |
| 03            | WALL HEAD AND SOFFIT          | _PAGE 05 |
| 04            | WALL BASE                     | _PAGE 06 |
| 05            | WINDOW SILL_                  | _PAGE 07 |
| 06a           | WALL AND SOFFIT               | _PAGE 08 |
| 06b           | WALL AND SOFFIT (ALTERNATIVE) | _PAGE 09 |
| 06c           | WALL AND OTHER SOFFIT         | _PAGE 10 |
| 07            | END OF WALL OR TRANSITION     | _PAGE 11 |
| 08            | EXTERIOR CORNER               | _PAGE 12 |
| 09a           | INTERIOR CORNER               | _PAGE 13 |
| 09b           | INTERIOR CORNER (ALTERNATIVE) | _PAGE 14 |
| 10            | WINDOW AND DOOR JAMB          | _PAGE 15 |
| 11            | TRANSITION WITH H MOLDING     | _PAGE 16 |