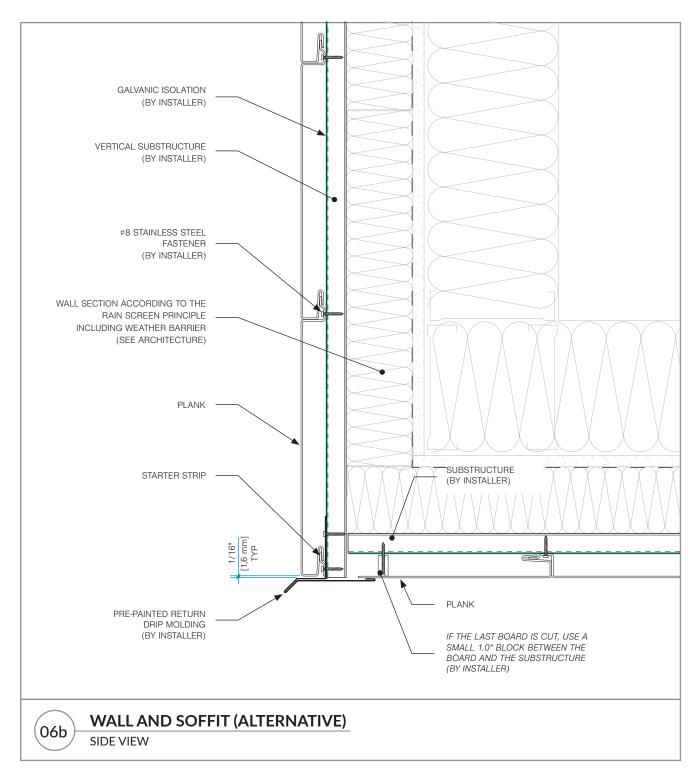

#### **TABLE OF CONTENT**

| <u>DETAIL</u> | DESCRIPTION                   |          |
|---------------|-------------------------------|----------|
| 01            | WALL OR PARAPET HEADER        | _PAGE 03 |
| 02            | WINDOW AND DOOR HEAD          | _PAGE 04 |
| 03            | WALL HEAD AND SOFFIT          | _PAGE 05 |
| 04            | WALL BASE                     | _PAGE 06 |
| 05            | WINDOW SILL_                  | _PAGE 07 |
| 06a           | WALL AND SOFFIT               | _PAGE 08 |
| 06b           | WALL AND SOFFIT (ALTERNATIVE) | _PAGE 09 |
| 06c           | WALL AND OTHER SOFFIT         | _PAGE 10 |
| 07            | END OF WALL OR TRANSITION     | _PAGE 11 |
| 08            | EXTERIOR CORNER               | _PAGE 12 |
| 09a           | INTERIOR CORNER               | _PAGE 13 |
| 09b           | INTERIOR CORNER (ALTERNATIVE) | _PAGE 14 |
| 10            | WINDOW AND DOOR JAMB          | _PAGE 15 |
| 11            | TRANSITION WITH H MOLDING     | _PAGE 16 |