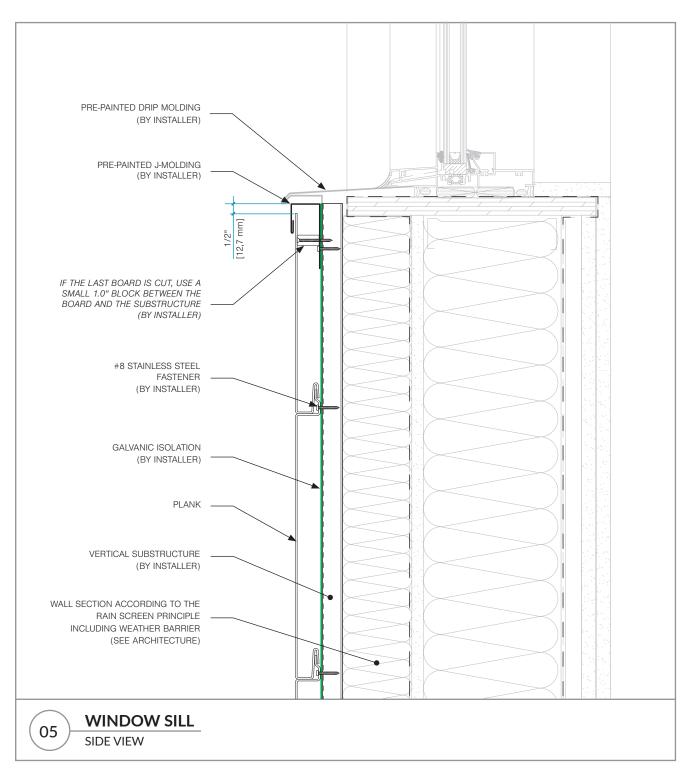

#### **TABLE OF CONTENT**

| <u>DETAIL</u> | DESCRIPTION                   |          |
|---------------|-------------------------------|----------|
| 01            | WALL OR PARAPET HEADER        | _PAGE 03 |
| 02            | WINDOW AND DOOR HEAD          | _PAGE 04 |
| 03            | WALL HEAD AND SOFFIT          | _PAGE 05 |
| 04            | WALL BASE                     | _PAGE 06 |
| 05            | WINDOW SILL_                  | _PAGE 07 |
| 06a           | WALL AND SOFFIT               | _PAGE 08 |
| 06b           | WALL AND SOFFIT (ALTERNATIVE) | _PAGE 09 |
| 06c           | WALL AND OTHER SOFFIT         | _PAGE 10 |
| 07            | END OF WALL OR TRANSITION     | _PAGE 11 |
| 08            | EXTERIOR CORNER               | _PAGE 12 |
| 09a           | INTERIOR CORNER               | _PAGE 13 |
| 09b           | INTERIOR CORNER (ALTERNATIVE) | _PAGE 14 |
| 10            | WINDOW AND DOOR JAMB          | _PAGE 15 |
| 11            | TRANSITION WITH H MOLDING     | _PAGE 16 |