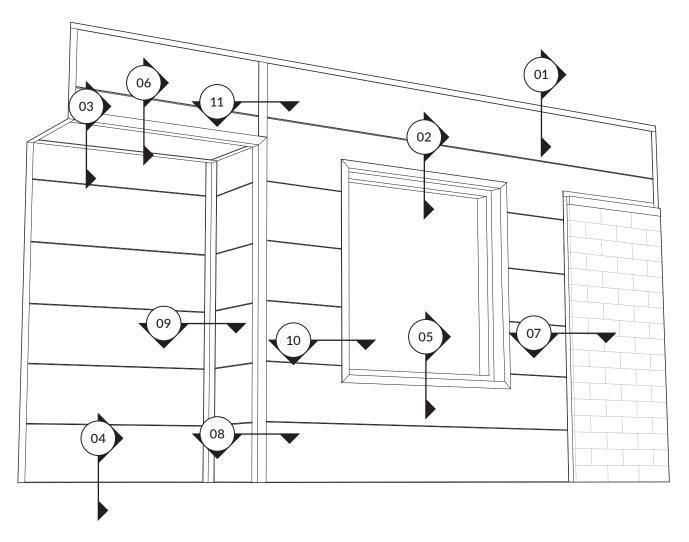

#### **TABLE OF CONTENT**

| <u>DETAIL</u> | DESCRIPTION                   |          |
|---------------|-------------------------------|----------|
| 01            | WALL OR PARAPET HEADER        | _PAGE 03 |
| 02            | WINDOW AND DOOR HEAD          | _PAGE 04 |
| 03            | WALL HEAD AND SOFFIT          | _PAGE 05 |
| 04            | WALL BASE                     | _PAGE 06 |
| 05            | WINDOW SILL_                  | _PAGE 07 |
| 06a           | WALL AND SOFFIT               | _PAGE 08 |
| 06b           | WALL AND SOFFIT (ALTERNATIVE) | _PAGE 09 |
| 06c           | WALL AND OTHER SOFFIT         | _PAGE 10 |
| 07            | END OF WALL OR TRANSITION     | _PAGE 11 |
| 08            | EXTERIOR CORNER               | _PAGE 12 |
| 09a           | INTERIOR CORNER               | _PAGE 13 |
| 09b           | INTERIOR CORNER (ALTERNATIVE) | _PAGE 14 |
| 10            | WINDOW AND DOOR JAMB          | _PAGE 15 |
| 11            | TRANSITION WITH H MOLDING     | _PAGE 16 |