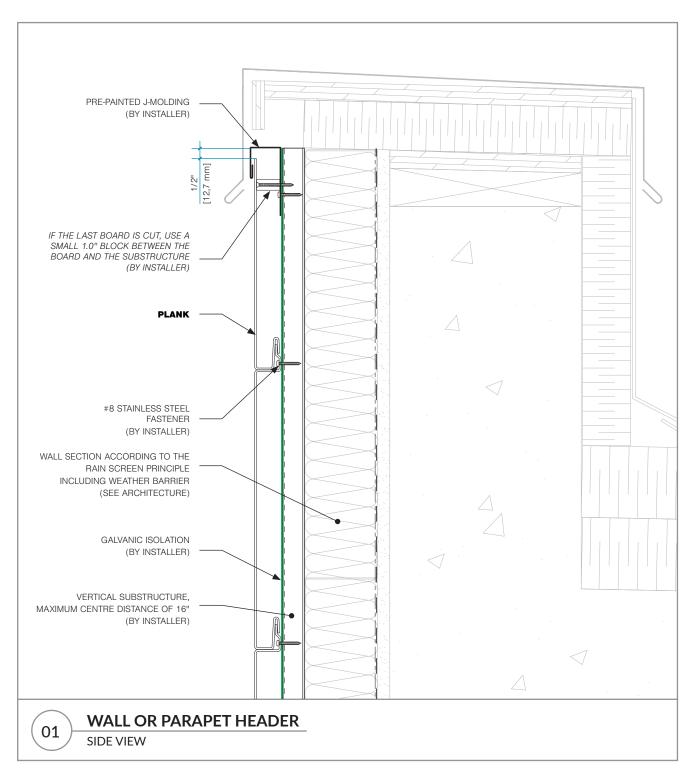

#### **TABLE OF CONTENT**

| <u>DETAIL</u> | DESCRIPTION                   |          |
|---------------|-------------------------------|----------|
| 01            | WALL OR PARAPET HEADER        | _PAGE 03 |
| 02            | WINDOW AND DOOR HEAD          | _PAGE 04 |
| 03            | WALL HEAD AND SOFFIT          | _PAGE 05 |
| 04            | WALL BASE                     | _PAGE 06 |
| 05            | WINDOW SILL_                  | _PAGE 07 |
| 06a           | WALL AND SOFFIT               | _PAGE 08 |
| 06b           | WALL AND SOFFIT (ALTERNATIVE) | _PAGE 09 |
| 06c           | WALL AND OTHER SOFFIT         | _PAGE 10 |
| 07            | END OF WALL OR TRANSITION     | _PAGE 11 |
| 08            | EXTERIOR CORNER               | _PAGE 12 |
| 09a           | INTERIOR CORNER               | _PAGE 13 |
| 09b           | INTERIOR CORNER (ALTERNATIVE) | _PAGE 14 |
| 10            | WINDOW AND DOOR JAMB          | _PAGE 15 |
| 11            | TRANSITION WITH H MOLDING     | _PAGE 16 |