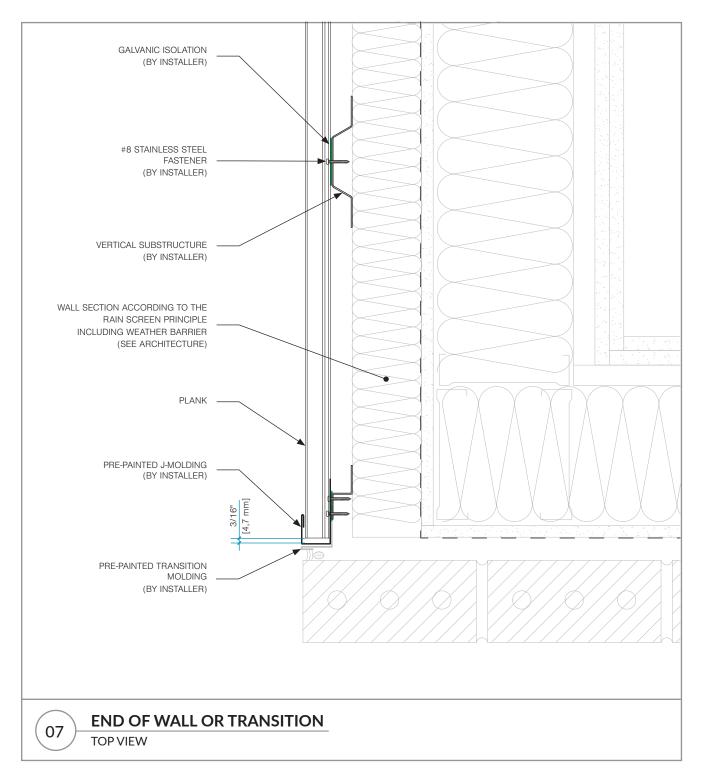

#### **TABLE OF CONTENT**

| <u>DETAIL</u> | DESCRIPTION                   |          |
|---------------|-------------------------------|----------|
| 01            | WALL OR PARAPET HEADER        | _PAGE 03 |
| 02            | WINDOW AND DOOR HEAD          | _PAGE 04 |
| 03            | WALL HEAD AND SOFFIT          | _PAGE 05 |
| 04            | WALL BASE                     | _PAGE 06 |
| 05            | WINDOW SILL_                  | _PAGE 07 |
| 06a           | WALL AND SOFFIT               | _PAGE 08 |
| 06b           | WALL AND SOFFIT (ALTERNATIVE) | _PAGE 09 |
| 06c           | WALL AND OTHER SOFFIT         | _PAGE 10 |
| 07            | END OF WALL OR TRANSITION     | _PAGE 11 |
| 08            | EXTERIOR CORNER               | _PAGE 12 |
| 09a           | INTERIOR CORNER               | _PAGE 13 |
| 09b           | INTERIOR CORNER (ALTERNATIVE) | _PAGE 14 |
| 10            | WINDOW AND DOOR JAMB          | _PAGE 15 |
| 11            | TRANSITION WITH H MOLDING     | _PAGE 16 |