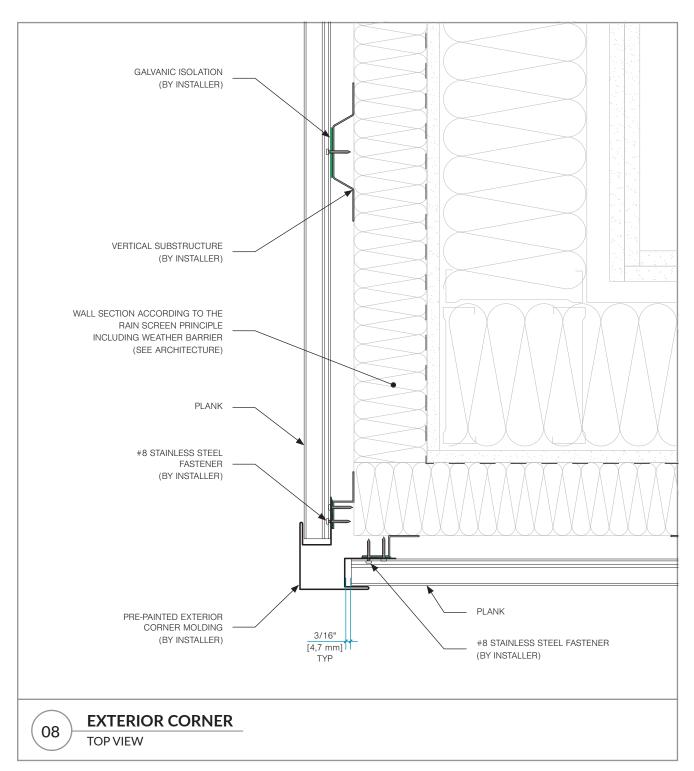

#### **TABLE OF CONTENT**

| <u>DETAIL</u> | DESCRIPTION                   |          |
|---------------|-------------------------------|----------|
| 01            | WALL OR PARAPET HEADER        | _PAGE 03 |
| 02            | WINDOW AND DOOR HEAD          | _PAGE 04 |
| 03            | WALL HEAD AND SOFFIT          | _PAGE 05 |
| 04            | WALL BASE                     | _PAGE 06 |
| 05            | WINDOW SILL_                  | _PAGE 07 |
| 06a           | WALL AND SOFFIT               | _PAGE 08 |
| 06b           | WALL AND SOFFIT (ALTERNATIVE) | _PAGE 09 |
| 06c           | WALL AND OTHER SOFFIT         | _PAGE 10 |
| 07            | END OF WALL OR TRANSITION     | _PAGE 11 |
| 08            | EXTERIOR CORNER               | _PAGE 12 |
| 09a           | INTERIOR CORNER               | _PAGE 13 |
| 09b           | INTERIOR CORNER (ALTERNATIVE) | _PAGE 14 |
| 10            | WINDOW AND DOOR JAMB          | _PAGE 15 |
| 11            | TRANSITION WITH H MOLDING     | _PAGE 16 |