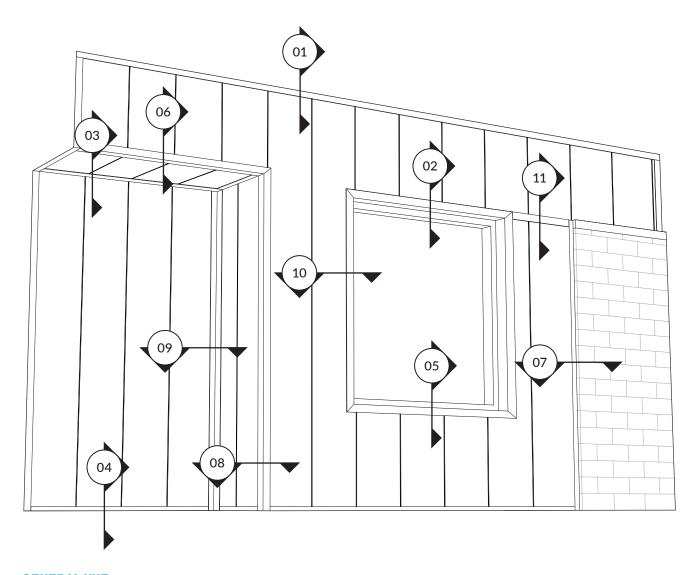

#### **TABLE OF CONTENT**

| <u>DETAIL</u> | DESCRIPTION                        |          |
|---------------|------------------------------------|----------|
| 01            | WALL OR PARAPET HEADER             | _PAGE 03 |
| 02            | WINDOW AND DOOR HEAD               | _PAGE 04 |
| 03a           | WALL HEAD AND SOFFIT               | _PAGE 05 |
| 03b           | WALL HEAD AND SOFFIT (ALTERNATIVE) | _PAGE 06 |
| 04            | WALL BASE                          | _PAGE 07 |
| 05            | WINDOW SILL_                       | _PAGE 08 |
| 06a           | WALL AND SOFFIT                    | _PAGE 09 |
| 06b           | WALL AND SOFFIT (ALTERNATIVE)      | _PAGE 10 |
| 06c           | WALL AND OTHER SOFFIT              | _PAGE 11 |
| 07            | END OF WALL OR TRANSITION          | _PAGE 12 |
| 08            | EXTERIOR CORNER                    | _PAGE 13 |
| 09a           | INTERIOR CORNER                    | _PAGE 14 |
| 09b           | INTERIOR CORNER (ALTERNATIVE)      | _PAGE 15 |
| 10            | WINDOW AND DOOR JAMB               | _PAGE 16 |
| 11            | TRANSITION WITH H MOLDING          | _PAGE 17 |
|               |                                    |          |