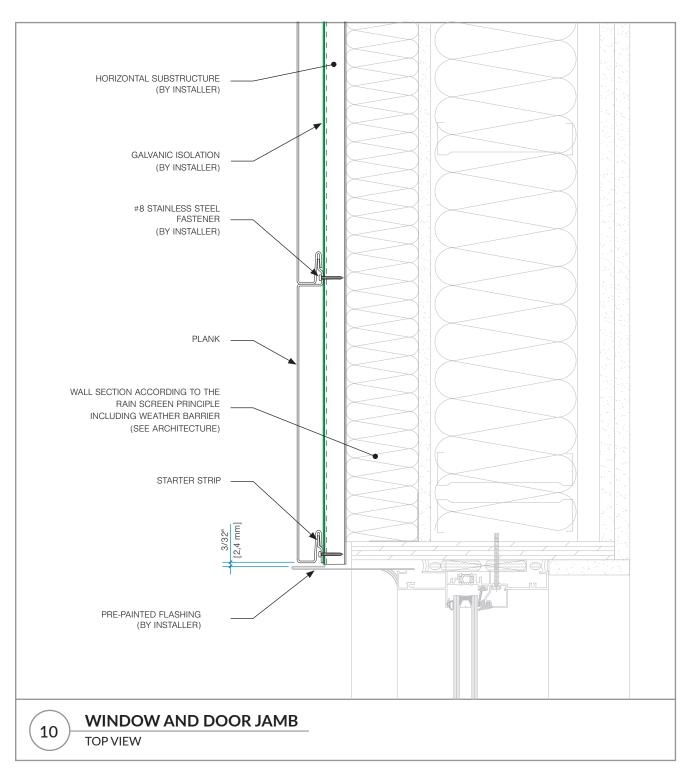

#### **TABLE OF CONTENT**

| <u>DETAIL</u> | DESCRIPTION                        |          |
|---------------|------------------------------------|----------|
| 01            | WALL OR PARAPET HEADER             | _PAGE 03 |
| 02            | WINDOW AND DOOR HEAD               | _PAGE 04 |
| 03a           | WALL HEAD AND SOFFIT               | _PAGE 05 |
| 03b           | WALL HEAD AND SOFFIT (ALTERNATIVE) | _PAGE 06 |
| 04            | WALL BASE                          | _PAGE 07 |
| 05            | WINDOW SILL_                       | _PAGE 08 |
| 06a           | WALL AND SOFFIT                    | _PAGE 09 |
| 06b           | WALL AND SOFFIT (ALTERNATIVE)      | _PAGE 10 |
| 06c           | WALL AND OTHER SOFFIT              | _PAGE 11 |
| 07            | END OF WALL OR TRANSITION          | _PAGE 12 |
| 08            | EXTERIOR CORNER                    | _PAGE 13 |
| 09a           | INTERIOR CORNER                    | _PAGE 14 |
| 09b           | INTERIOR CORNER (ALTERNATIVE)      | _PAGE 15 |
| 10            | WINDOW AND DOOR JAMB               | _PAGE 16 |
| 11            | TRANSITION WITH H MOLDING          | _PAGE 17 |
|               |                                    |          |