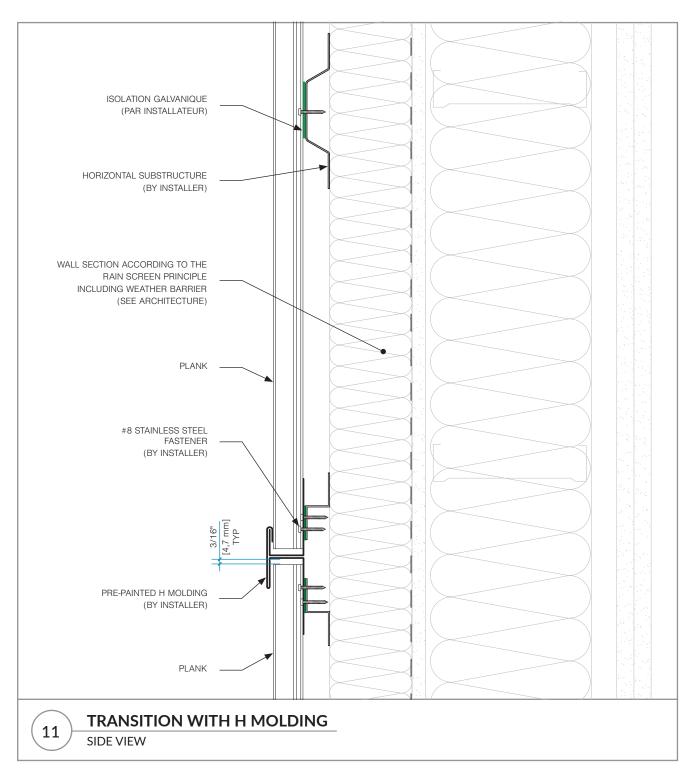

#### **TABLE OF CONTENT**

| <u>DETAIL</u> | DESCRIPTION                        |          |
|---------------|------------------------------------|----------|
| 01            | WALL OR PARAPET HEADER             | _PAGE 03 |
| 02            | WINDOW AND DOOR HEAD               | _PAGE 04 |
| 03a           | WALL HEAD AND SOFFIT               | _PAGE 05 |
| 03b           | WALL HEAD AND SOFFIT (ALTERNATIVE) | _PAGE 06 |
| 04            | WALL BASE                          | _PAGE 07 |
| 05            | WINDOW SILL_                       | _PAGE 08 |
| 06a           | WALL AND SOFFIT                    | _PAGE 09 |
| 06b           | WALL AND SOFFIT (ALTERNATIVE)      | _PAGE 10 |
| 06c           | WALL AND OTHER SOFFIT              | _PAGE 11 |
| 07            | END OF WALL OR TRANSITION          | _PAGE 12 |
| 08            | EXTERIOR CORNER                    | _PAGE 13 |
| 09a           | INTERIOR CORNER                    | _PAGE 14 |
| 09b           | INTERIOR CORNER (ALTERNATIVE)      | _PAGE 15 |
| 10            | WINDOW AND DOOR JAMB               | _PAGE 16 |
| 11            | TRANSITION WITH H MOLDING          | _PAGE 17 |
|               |                                    |          |