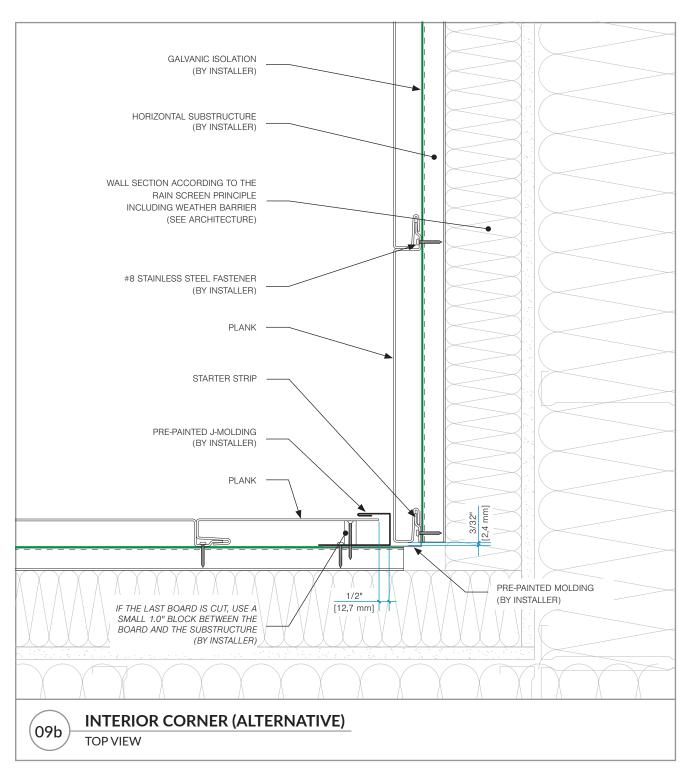

#### **TABLE OF CONTENT**

| <u>DETAIL</u> | DESCRIPTION                        |          |
|---------------|------------------------------------|----------|
| 01            | WALL OR PARAPET HEADER             | _PAGE 03 |
| 02            | WINDOW AND DOOR HEAD               | _PAGE 04 |
| 03a           | WALL HEAD AND SOFFIT               | _PAGE 05 |
| 03b           | WALL HEAD AND SOFFIT (ALTERNATIVE) | _PAGE 06 |
| 04            | WALL BASE                          | _PAGE 07 |
| 05            | WINDOW SILL_                       | _PAGE 08 |
| 06a           | WALL AND SOFFIT                    | _PAGE 09 |
| 06b           | WALL AND SOFFIT (ALTERNATIVE)      | _PAGE 10 |
| 06c           | WALL AND OTHER SOFFIT              | _PAGE 11 |
| 07            | END OF WALL OR TRANSITION          | _PAGE 12 |
| 08            | EXTERIOR CORNER                    | _PAGE 13 |
| 09a           | INTERIOR CORNER                    | _PAGE 14 |
| 09b           | INTERIOR CORNER (ALTERNATIVE)      | _PAGE 15 |
| 10            | WINDOW AND DOOR JAMB               | _PAGE 16 |
| 11            | TRANSITION WITH H MOLDING          | _PAGE 17 |
|               |                                    |          |