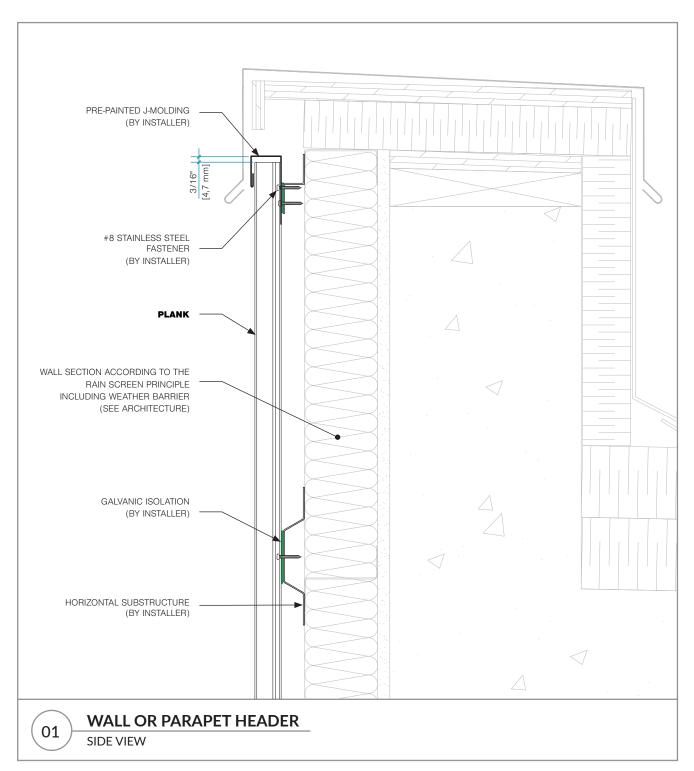

#### **TABLE OF CONTENT**

| <u>DETAIL</u> | DESCRIPTION                        |          |
|---------------|------------------------------------|----------|
| 01            | WALL OR PARAPET HEADER             | _PAGE 03 |
| 02            | WINDOW AND DOOR HEAD               | _PAGE 04 |
| 03a           | WALL HEAD AND SOFFIT               | _PAGE 05 |
| 03b           | WALL HEAD AND SOFFIT (ALTERNATIVE) | _PAGE 06 |
| 04            | WALL BASE                          | _PAGE 07 |
| 05            | WINDOW SILL_                       | _PAGE 08 |
| 06a           | WALL AND SOFFIT                    | _PAGE 09 |
| 06b           | WALL AND SOFFIT (ALTERNATIVE)      | _PAGE 10 |
| 06c           | WALL AND OTHER SOFFIT              | _PAGE 11 |
| 07            | END OF WALL OR TRANSITION          | _PAGE 12 |
| 08            | EXTERIOR CORNER                    | _PAGE 13 |
| 09a           | INTERIOR CORNER                    | _PAGE 14 |
| 09b           | INTERIOR CORNER (ALTERNATIVE)      | _PAGE 15 |
| 10            | WINDOW AND DOOR JAMB               | _PAGE 16 |
| 11            | TRANSITION WITH H MOLDING          | _PAGE 17 |
|               |                                    |          |