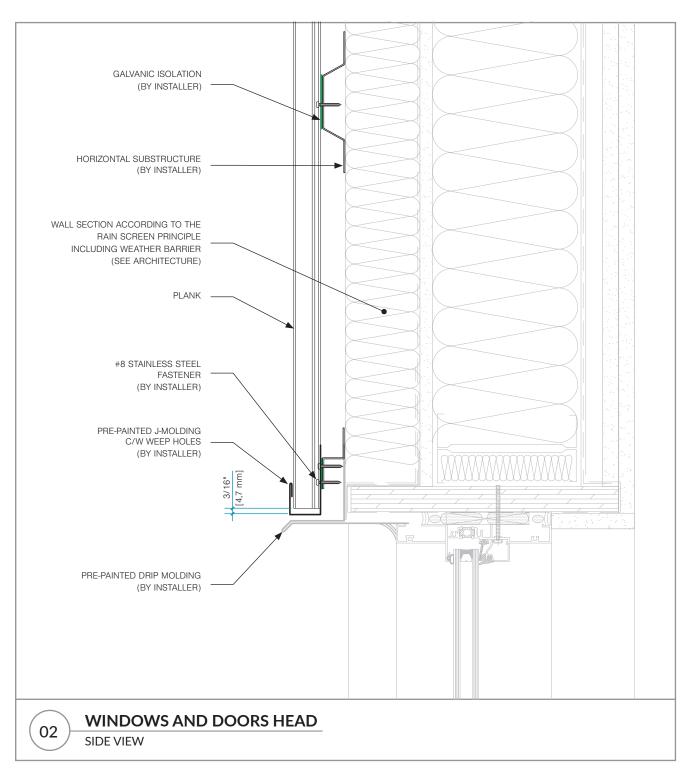

#### **TABLE OF CONTENT**

| <u>DETAIL</u> | DESCRIPTION                        |          |
|---------------|------------------------------------|----------|
| 01            | WALL OR PARAPET HEADER             | _PAGE 03 |
| 02            | WINDOW AND DOOR HEAD               | _PAGE 04 |
| 03a           | WALL HEAD AND SOFFIT               | _PAGE 05 |
| 03b           | WALL HEAD AND SOFFIT (ALTERNATIVE) | _PAGE 06 |
| 04            | WALL BASE                          | _PAGE 07 |
| 05            | WINDOW SILL_                       | _PAGE 08 |
| 06a           | WALL AND SOFFIT                    | _PAGE 09 |
| 06b           | WALL AND SOFFIT (ALTERNATIVE)      | _PAGE 10 |
| 06c           | WALL AND OTHER SOFFIT              | _PAGE 11 |
| 07            | END OF WALL OR TRANSITION          | _PAGE 12 |
| 08            | EXTERIOR CORNER                    | _PAGE 13 |
| 09a           | INTERIOR CORNER                    | _PAGE 14 |
| 09b           | INTERIOR CORNER (ALTERNATIVE)      | _PAGE 15 |
| 10            | WINDOW AND DOOR JAMB               | _PAGE 16 |
| 11            | TRANSITION WITH H MOLDING          | _PAGE 17 |
|               |                                    |          |