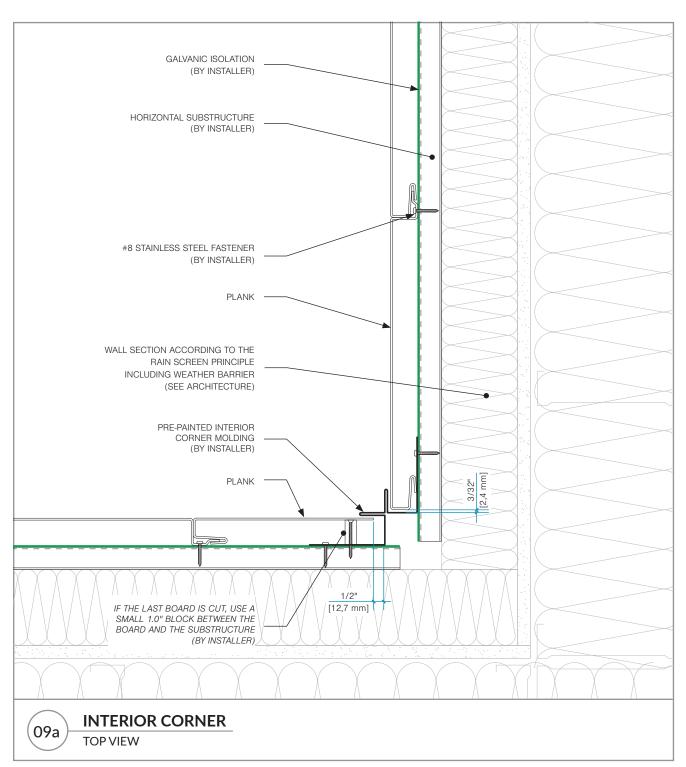

#### **TABLE OF CONTENT**

| <u>DETAIL</u> | DESCRIPTION                        |          |
|---------------|------------------------------------|----------|
| 01            | WALL OR PARAPET HEADER             | _PAGE 03 |
| 02            | WINDOW AND DOOR HEAD               | _PAGE 04 |
| 03a           | WALL HEAD AND SOFFIT               | _PAGE 05 |
| 03b           | WALL HEAD AND SOFFIT (ALTERNATIVE) | _PAGE 06 |
| 04            | WALL BASE                          | _PAGE 07 |
| 05            | WINDOW SILL_                       | _PAGE 08 |
| 06a           | WALL AND SOFFIT                    | _PAGE 09 |
| 06b           | WALL AND SOFFIT (ALTERNATIVE)      | _PAGE 10 |
| 06c           | WALL AND OTHER SOFFIT              | _PAGE 11 |
| 07            | END OF WALL OR TRANSITION          | _PAGE 12 |
| 08            | EXTERIOR CORNER                    | _PAGE 13 |
| 09a           | INTERIOR CORNER                    | _PAGE 14 |
| 09b           | INTERIOR CORNER (ALTERNATIVE)      | _PAGE 15 |
| 10            | WINDOW AND DOOR JAMB               | _PAGE 16 |
| 11            | TRANSITION WITH H MOLDING          | _PAGE 17 |
|               |                                    |          |