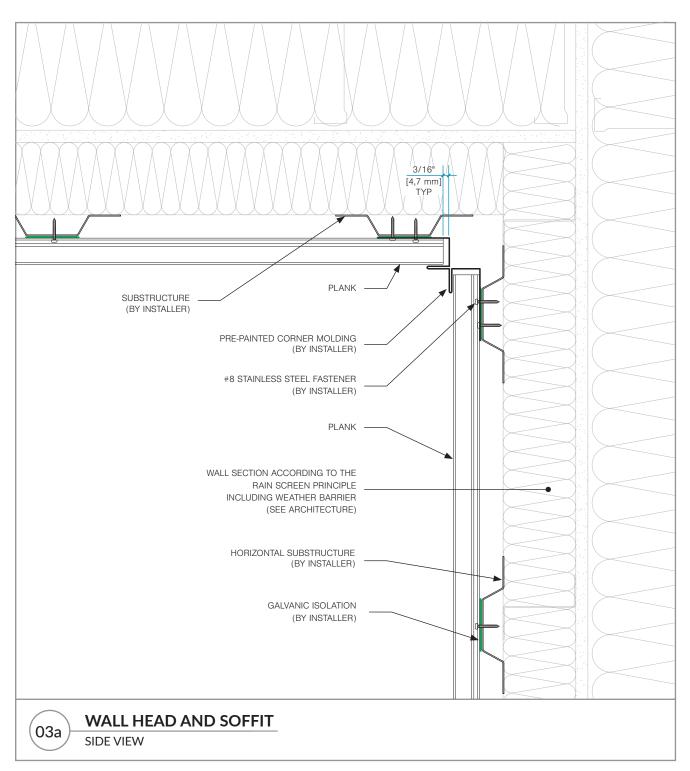

#### **TABLE OF CONTENT**

| <u>DETAIL</u> | DESCRIPTION                        |          |
|---------------|------------------------------------|----------|
| 01            | WALL OR PARAPET HEADER             | _PAGE 03 |
| 02            | WINDOW AND DOOR HEAD               | _PAGE 04 |
| 03a           | WALL HEAD AND SOFFIT               | _PAGE 05 |
| 03b           | WALL HEAD AND SOFFIT (ALTERNATIVE) | _PAGE 06 |
| 04            | WALL BASE                          | _PAGE 07 |
| 05            | WINDOW SILL_                       | _PAGE 08 |
| 06a           | WALL AND SOFFIT                    | _PAGE 09 |
| 06b           | WALL AND SOFFIT (ALTERNATIVE)      | _PAGE 10 |
| 06c           | WALL AND OTHER SOFFIT              | _PAGE 11 |
| 07            | END OF WALL OR TRANSITION          | _PAGE 12 |
| 08            | EXTERIOR CORNER                    | _PAGE 13 |
| 09a           | INTERIOR CORNER                    | _PAGE 14 |
| 09b           | INTERIOR CORNER (ALTERNATIVE)      | _PAGE 15 |
| 10            | WINDOW AND DOOR JAMB               | _PAGE 16 |
| 11            | TRANSITION WITH H MOLDING          | _PAGE 17 |
|               |                                    |          |