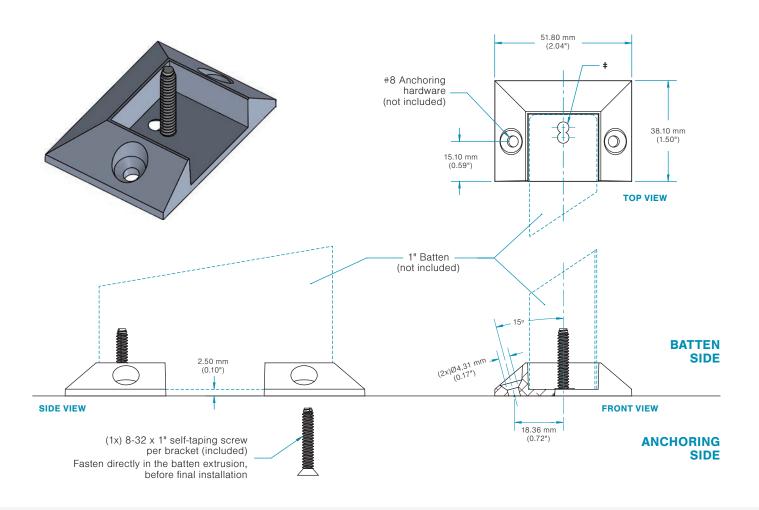

## **General Specifications**

MODEL

BC Bracket - 1 in Batten

FINISH RAL 7022 Matte MATERIAL A380 aluminum

WEIGHT

Kit: 0.10 lb | 0.046 kg

## NOTE

1) Make sure to remove end cap (if applicable) prior to install brackets to each batten end.

2) Fasten the bracket to the batten before installing on wall/ground/ ceiling.

## IMPORTANT

Always check local building regulations before installing Maibec aluminum battens.

\* Make sure to use proper hole when fastening BC brackets to the batten. There should be no space between the two parts.