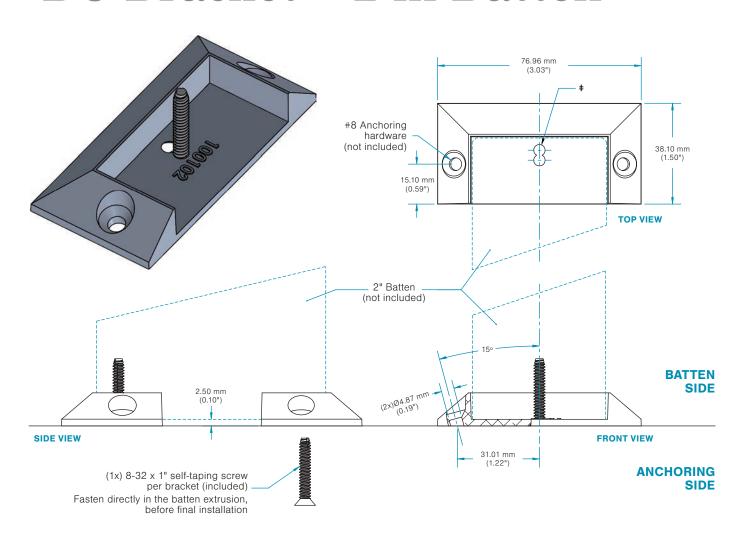

# BC Bracket - 2 in Batten

#### MODE

BC Bracket - 2 in Batten

#### NOT

1) Make sure to remove end cap (if applicable) prior to install brackets to each batten end.

2) Fasten the bracket to the batten before installing on wall/ground/ceiling.

#### **IMPORTANT**

Always check local building regulations before installing Maibec aluminum battens.

<sup>\*</sup> Make sure to use proper hole when fastening BC brackets to the batten. There should be no space between the two parts.