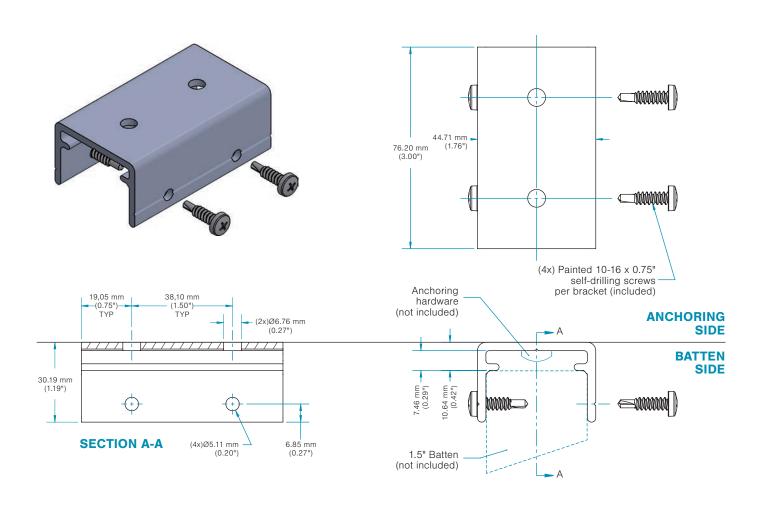

# CC Bracket - 1.5 in Batten

#### MODE

CC Bracket - 1.5 in Batten

#### NOTE

The first screw/bracket must be installed a maximum of 12" (305 mm) from each batten end.