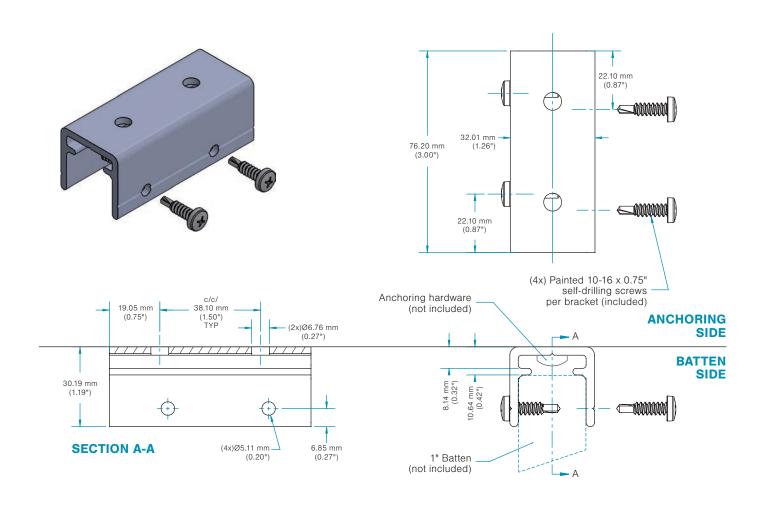

# CC Bracket - 1 in Batten

# General Specifications

CC Bracket - 1 in Batten

### **FINISH**

RAL 7022 Matte

### MATERIAL

6063-T6 aluminum

### WEIGHT

0.11 lb | 0.049 kg