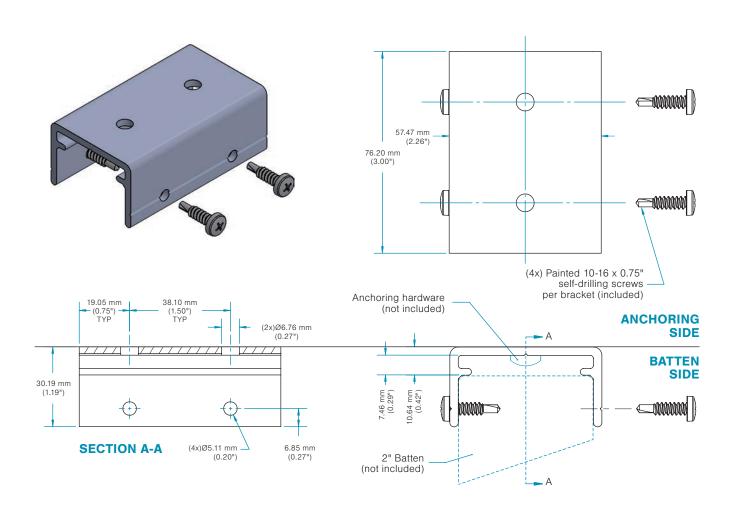

**TECHNICAL DATA SHEET - INSTALLATION** 

## Aluminum batten accessories MAA Serie

# CC Bracket - 2 in Batten



# General Specifications

CC Bracket - 2 in Batten

### **FINISH**

RAL 7022 Matte

### MATERIAL

6063-T6 aluminum

### WEIGHT

0.17 lb | 0.077 kg

### RECOMMENDATION

Recommended Span distance mounting for anchor screws (by others) and/or Maibec aluminum Brackets is 8'-0" (2438 mm) c/c\*.

\* Calculated for 1" (25 mm), 1.5" (38 mm) and 2" (50 mm) battens thickness from  $2^{\rm m}$  (50 mm) to  $8^{\rm m}$  (203 mm) width. For other dimensions, please contact customer services.

The first screw/bracket must be installed a maximum of 12" (305 mm) from each batten end.

## **IMPORTANT**

Always check local building regulations before installing Maibec aluminum battens.