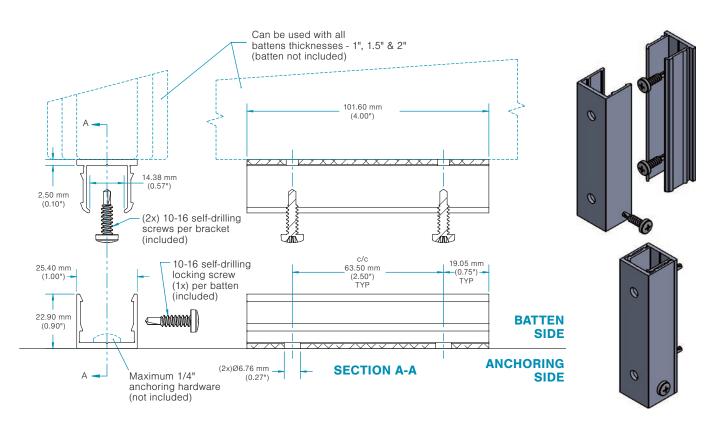

# SN Bracket – 1 in, 1 ½ in and 2 in Batten

INSTALLATION: VERTICAL or CEILING ONLY

#### MODEL

SN Bracket - 1 in, 1  $\frac{1}{2}$  in and 2 in Batten

#### NOTE

The first screw/bracket must be installed a maximum of 12" (305 mm) from each batten end.