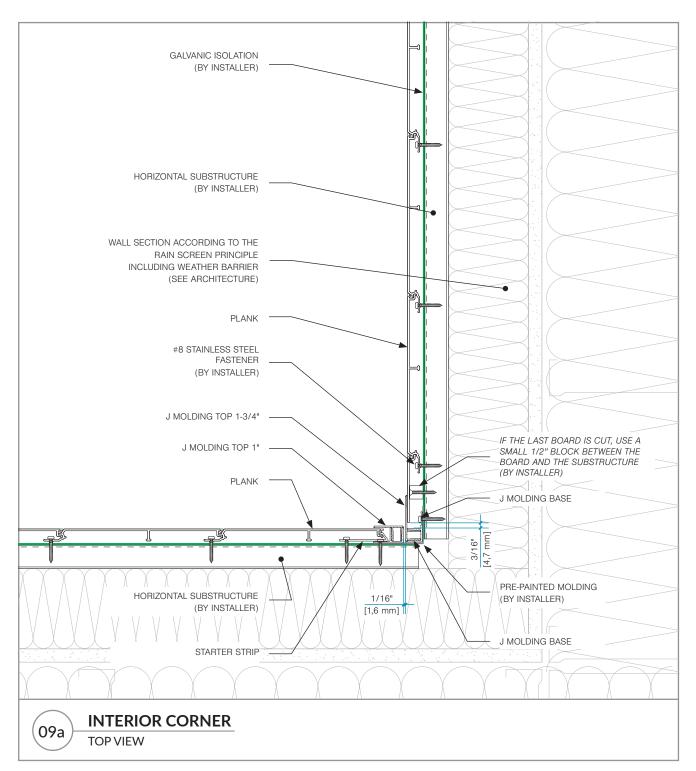

#### **TABLE OF CONTENT**

| <u>DETAIL</u> | DESCRIPTION                   |         |
|---------------|-------------------------------|---------|
| 01            | WALL OR PARAPET HEADER        | PAGE 03 |
| 02            | WINDOW AND DOOR HEAD          | PAGE 04 |
| 03            | WALL HEAD AND SOFFIT          | PAGE 05 |
| 04            | WALL BASE                     | PAGE 06 |
| 05            | WINDOW SILL                   | PAGE 07 |
| 06a           | WALL AND SOFFIT               | PAGE 08 |
| 06b           | WALL AND SOFFIT (ALTERNATIVE) | PAGE 09 |
| 06c           | WALL AND OTHER SOFFIT         | PAGE 10 |
| 07            | END OF WALL OR TRANSITION     | PAGE 11 |
| 08a           | EXTERIOR CORNER               | PAGE 12 |
| 08b           | EXTERIOR CORNER > 90°         | PAGE 13 |
| 09a           | INTERIOR CORNER               | PAGE 14 |
| 09b           | INTERIOR CORNER (ALTERNATIVE) | PAGE 15 |
| 10            | WINDOW AND DOOR JAMB          | PAGE 16 |
| 11            | TRANSITION WITH H MOLDING     | PAGE 17 |
| 12            | BUTT-JOINT TRANSITION         | PAGE 18 |