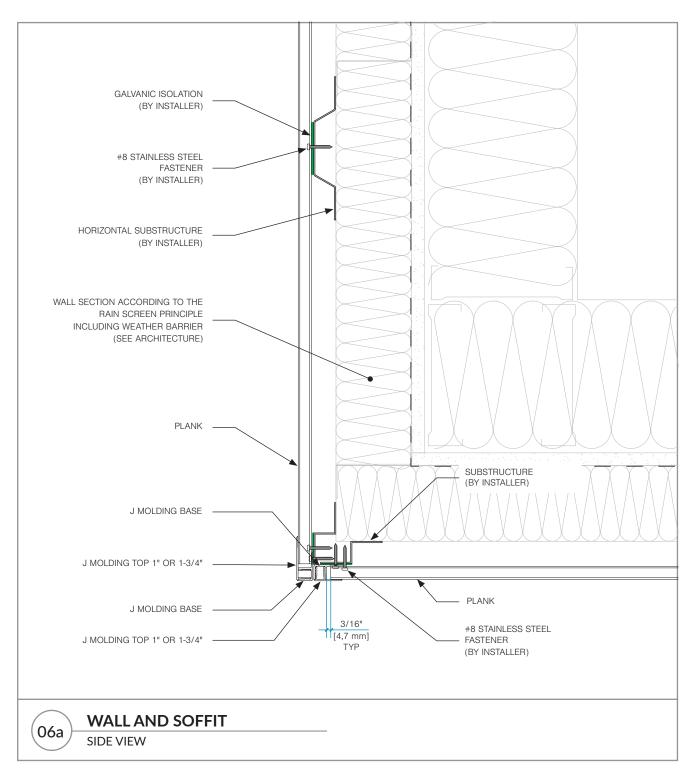

#### **TABLE OF CONTENT**

| <u>DETAIL</u> | DESCRIPTION                   |         |
|---------------|-------------------------------|---------|
| 01            | WALL OR PARAPET HEADER        | PAGE 03 |
| 02            | WINDOW AND DOOR HEAD          | PAGE 04 |
| 03            | WALL HEAD AND SOFFIT          | PAGE 05 |
| 04            | WALL BASE                     | PAGE 06 |
| 05            | WINDOW SILL                   | PAGE 07 |
| 06a           | WALL AND SOFFIT               | PAGE 08 |
| 06b           | WALL AND SOFFIT (ALTERNATIVE) | PAGE 09 |
| 06c           | WALL AND OTHER SOFFIT         | PAGE 10 |
| 07            | END OF WALL OR TRANSITION     | PAGE 11 |
| 08a           | EXTERIOR CORNER               | PAGE 12 |
| 08b           | EXTERIOR CORNER > 90°         | PAGE 13 |
| 09a           | INTERIOR CORNER               | PAGE 14 |
| 09b           | INTERIOR CORNER (ALTERNATIVE) | PAGE 15 |
| 10            | WINDOW AND DOOR JAMB          | PAGE 16 |
| 11            | TRANSITION WITH H MOLDING     | PAGE 17 |
| 12            | BUTT-JOINT TRANSITION         | PAGE 18 |