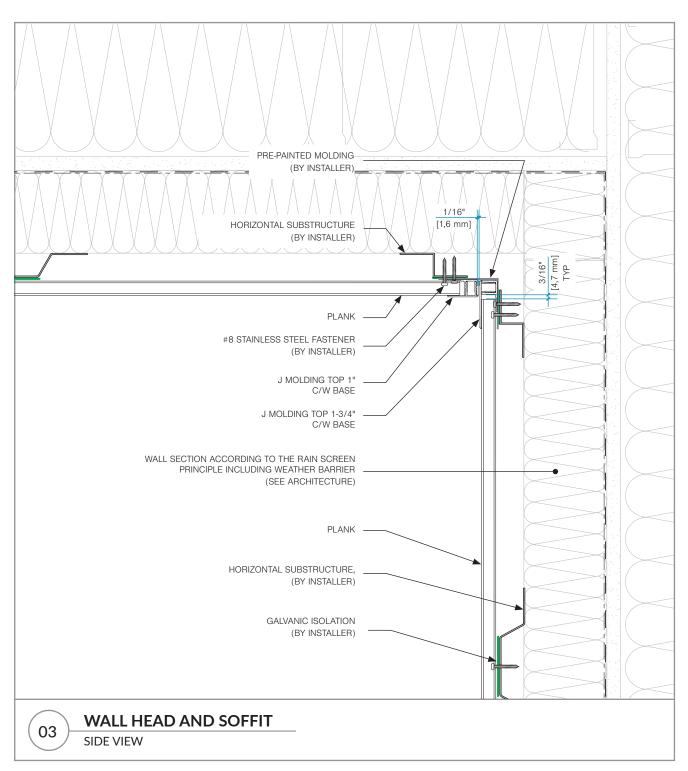

#### **TABLE OF CONTENT**

| <u>DETAIL</u> | DESCRIPTION                   |         |
|---------------|-------------------------------|---------|
| 01            | WALL OR PARAPET HEADER        | PAGE 03 |
| 02            | WINDOW AND DOOR HEAD          | PAGE 04 |
| 03            | WALL HEAD AND SOFFIT          | PAGE 05 |
| 04            | WALL BASE                     | PAGE 06 |
| 05            | WINDOW SILL                   | PAGE 07 |
| 06a           | WALL AND SOFFIT               | PAGE 08 |
| 06b           | WALL AND SOFFIT (ALTERNATIVE) | PAGE 09 |
| 06c           | WALL AND OTHER SOFFIT         | PAGE 10 |
| 07            | END OF WALL OR TRANSITION     | PAGE 11 |
| 08a           | EXTERIOR CORNER               | PAGE 12 |
| 08b           | EXTERIOR CORNER > 90°         | PAGE 13 |
| 09a           | INTERIOR CORNER               | PAGE 14 |
| 09b           | INTERIOR CORNER (ALTERNATIVE) | PAGE 15 |
| 10            | WINDOW AND DOOR JAMB          | PAGE 16 |
| 11            | TRANSITION WITH H MOLDING     | PAGE 17 |
| 12            | BUTT-JOINT TRANSITION         | PAGE 18 |