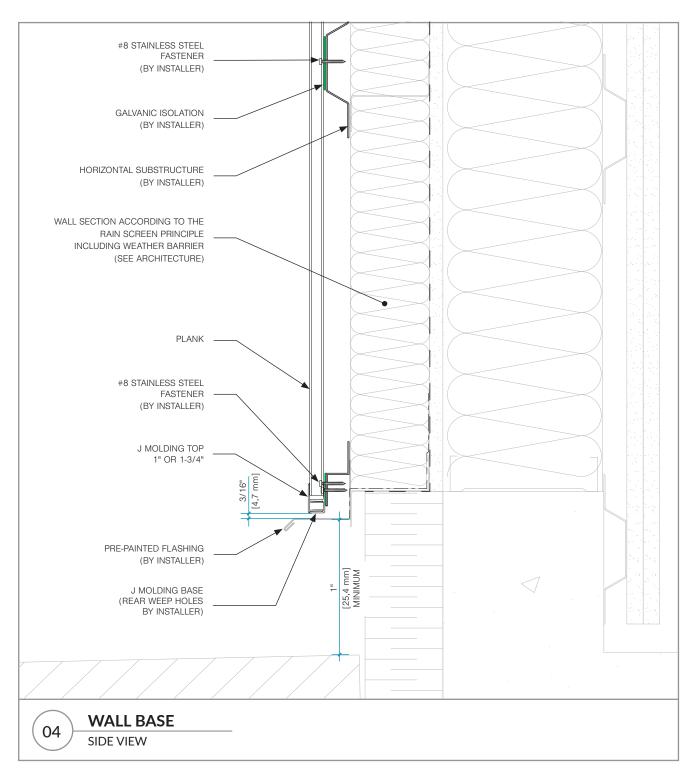

#### **TABLE OF CONTENT**

| <u>DETAIL</u> | DESCRIPTION                   |         |
|---------------|-------------------------------|---------|
| 01            | WALL OR PARAPET HEADER        | PAGE 03 |
| 02            | WINDOW AND DOOR HEAD          | PAGE 04 |
| 03            | WALL HEAD AND SOFFIT          | PAGE 05 |
| 04            | WALL BASE                     | PAGE 06 |
| 05            | WINDOW SILL                   | PAGE 07 |
| 06a           | WALL AND SOFFIT               | PAGE 08 |
| 06b           | WALL AND SOFFIT (ALTERNATIVE) | PAGE 09 |
| 06c           | WALL AND OTHER SOFFIT         | PAGE 10 |
| 07            | END OF WALL OR TRANSITION     | PAGE 11 |
| 08a           | EXTERIOR CORNER               | PAGE 12 |
| 08b           | EXTERIOR CORNER > 90°         | PAGE 13 |
| 09a           | INTERIOR CORNER               | PAGE 14 |
| 09b           | INTERIOR CORNER (ALTERNATIVE) | PAGE 15 |
| 10            | WINDOW AND DOOR JAMB          | PAGE 16 |
| 11            | TRANSITION WITH H MOLDING     | PAGE 17 |
| 12            | BUTT-JOINT TRANSITION         | PAGE 18 |