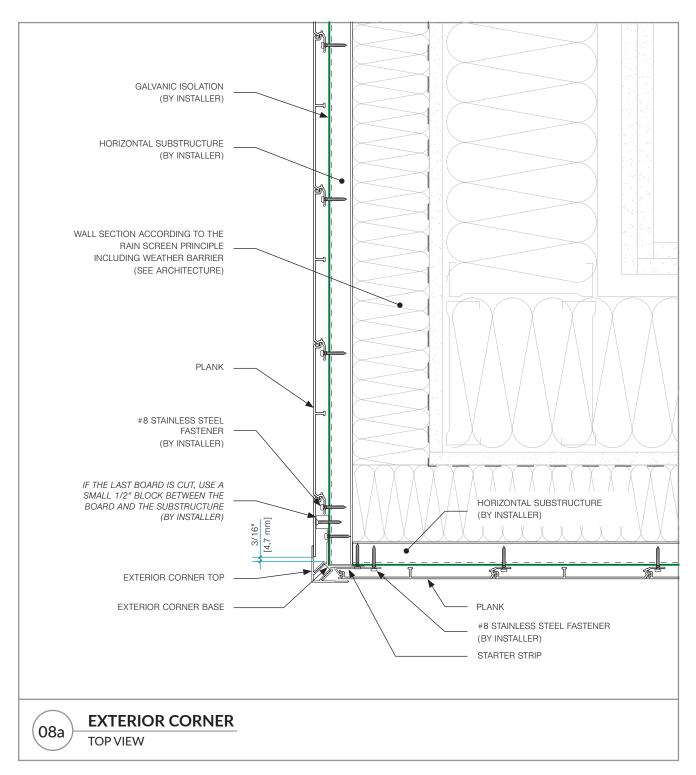

#### **TABLE OF CONTENT**

| <u>DETAIL</u> | DESCRIPTION                   |         |
|---------------|-------------------------------|---------|
| 01            | WALL OR PARAPET HEADER        | PAGE 03 |
| 02            | WINDOW AND DOOR HEAD          | PAGE 04 |
| 03            | WALL HEAD AND SOFFIT          | PAGE 05 |
| 04            | WALL BASE                     | PAGE 06 |
| 05            | WINDOW SILL                   | PAGE 07 |
| 06a           | WALL AND SOFFIT               | PAGE 08 |
| 06b           | WALL AND SOFFIT (ALTERNATIVE) | PAGE 09 |
| 06c           | WALL AND OTHER SOFFIT         | PAGE 10 |
| 07            | END OF WALL OR TRANSITION     | PAGE 11 |
| 08a           | EXTERIOR CORNER               | PAGE 12 |
| 08b           | EXTERIOR CORNER > 90°         | PAGE 13 |
| 09a           | INTERIOR CORNER               | PAGE 14 |
| 09b           | INTERIOR CORNER (ALTERNATIVE) | PAGE 15 |
| 10            | WINDOW AND DOOR JAMB          | PAGE 16 |
| 11            | TRANSITION WITH H MOLDING     | PAGE 17 |
| 12            | BUTT-JOINT TRANSITION         | PAGE 18 |