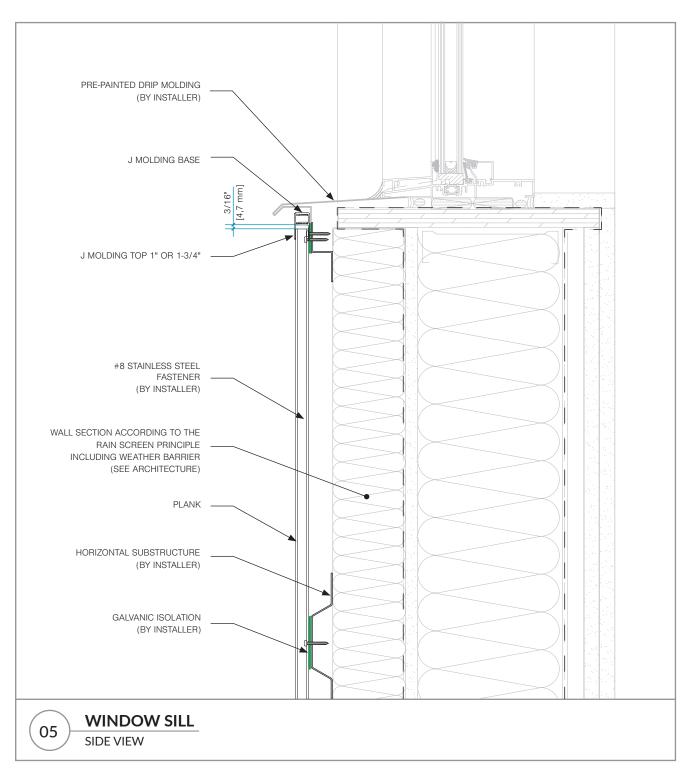

#### **TABLE OF CONTENT**

| <u>DETAIL</u> | DESCRIPTION                   |         |
|---------------|-------------------------------|---------|
| 01            | WALL OR PARAPET HEADER        | PAGE 03 |
| 02            | WINDOW AND DOOR HEAD          | PAGE 04 |
| 03            | WALL HEAD AND SOFFIT          | PAGE 05 |
| 04            | WALL BASE                     | PAGE 06 |
| 05            | WINDOW SILL                   | PAGE 07 |
| 06a           | WALL AND SOFFIT               | PAGE 08 |
| 06b           | WALL AND SOFFIT (ALTERNATIVE) | PAGE 09 |
| 06c           | WALL AND OTHER SOFFIT         | PAGE 10 |
| 07            | END OF WALL OR TRANSITION     | PAGE 11 |
| 08a           | EXTERIOR CORNER               | PAGE 12 |
| 08b           | EXTERIOR CORNER > 90°         | PAGE 13 |
| 09a           | INTERIOR CORNER               | PAGE 14 |
| 09b           | INTERIOR CORNER (ALTERNATIVE) | PAGE 15 |
| 10            | WINDOW AND DOOR JAMB          | PAGE 16 |
| 11            | TRANSITION WITH H MOLDING     | PAGE 17 |
| 12            | BUTT-JOINT TRANSITION         | PAGE 18 |