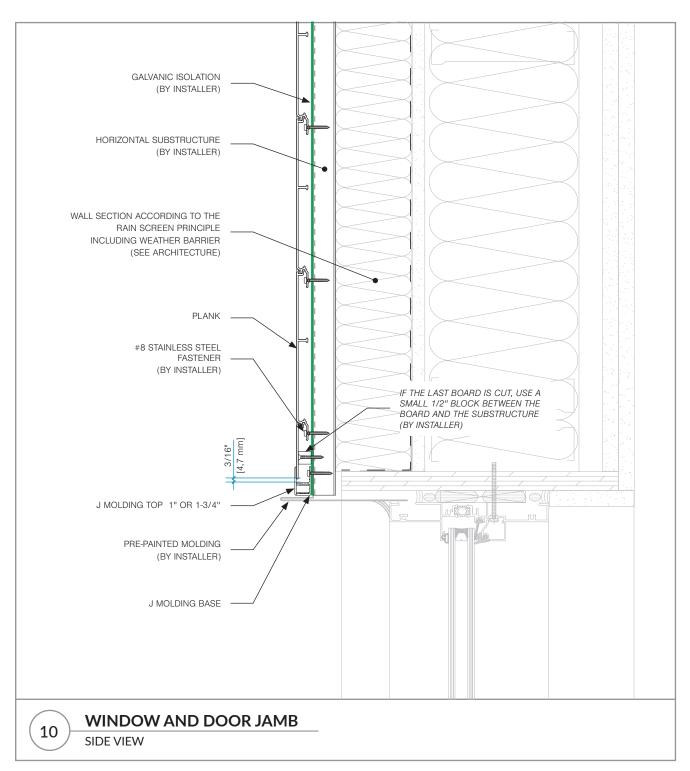

#### **TABLE OF CONTENT**

| <u>DETAIL</u> | DESCRIPTION                   |         |
|---------------|-------------------------------|---------|
| 01            | WALL OR PARAPET HEADER        | PAGE 03 |
| 02            | WINDOW AND DOOR HEAD          | PAGE 04 |
| 03            | WALL HEAD AND SOFFIT          | PAGE 05 |
| 04            | WALL BASE                     | PAGE 06 |
| 05            | WINDOW SILL                   | PAGE 07 |
| 06a           | WALL AND SOFFIT               | PAGE 08 |
| 06b           | WALL AND SOFFIT (ALTERNATIVE) | PAGE 09 |
| 06c           | WALL AND OTHER SOFFIT         | PAGE 10 |
| 07            | END OF WALL OR TRANSITION     | PAGE 11 |
| 08a           | EXTERIOR CORNER               | PAGE 12 |
| 08b           | EXTERIOR CORNER > 90°         | PAGE 13 |
| 09a           | INTERIOR CORNER               | PAGE 14 |
| 09b           | INTERIOR CORNER (ALTERNATIVE) | PAGE 15 |
| 10            | WINDOW AND DOOR JAMB          | PAGE 16 |
| 11            | TRANSITION WITH H MOLDING     | PAGE 17 |
| 12            | BUTT-JOINT TRANSITION         | PAGE 18 |