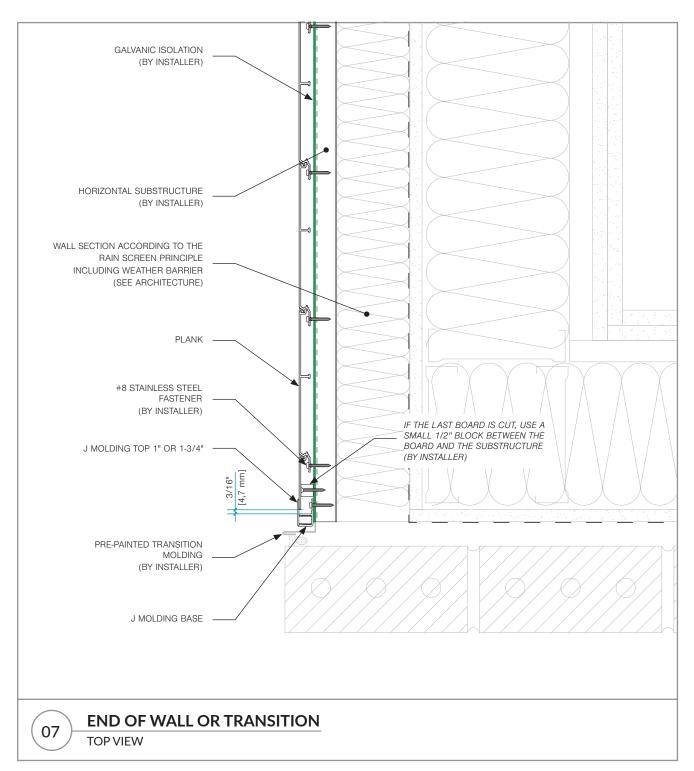

#### **TABLE OF CONTENT**

| <u>DETAIL</u> | DESCRIPTION                   |         |
|---------------|-------------------------------|---------|
| 01            | WALL OR PARAPET HEADER        | PAGE 03 |
| 02            | WINDOW AND DOOR HEAD          | PAGE 04 |
| 03            | WALL HEAD AND SOFFIT          | PAGE 05 |
| 04            | WALL BASE                     | PAGE 06 |
| 05            | WINDOW SILL                   | PAGE 07 |
| 06a           | WALL AND SOFFIT               | PAGE 08 |
| 06b           | WALL AND SOFFIT (ALTERNATIVE) | PAGE 09 |
| 06c           | WALL AND OTHER SOFFIT         | PAGE 10 |
| 07            | END OF WALL OR TRANSITION     | PAGE 11 |
| 08a           | EXTERIOR CORNER               | PAGE 12 |
| 08b           | EXTERIOR CORNER > 90°         | PAGE 13 |
| 09a           | INTERIOR CORNER               | PAGE 14 |
| 09b           | INTERIOR CORNER (ALTERNATIVE) | PAGE 15 |
| 10            | WINDOW AND DOOR JAMB          | PAGE 16 |
| 11            | TRANSITION WITH H MOLDING     | PAGE 17 |
| 12            | BUTT-JOINT TRANSITION         | PAGE 18 |