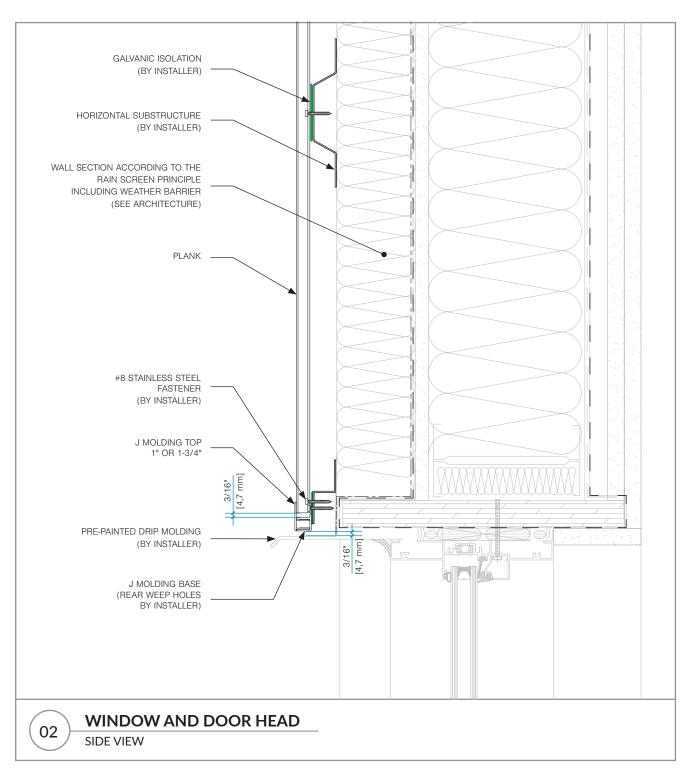

#### **TABLE OF CONTENT**

| <u>DETAIL</u> | DESCRIPTION                   |         |
|---------------|-------------------------------|---------|
| 01            | WALL OR PARAPET HEADER        | PAGE 03 |
| 02            | WINDOW AND DOOR HEAD          | PAGE 04 |
| 03            | WALL HEAD AND SOFFIT          | PAGE 05 |
| 04            | WALL BASE                     | PAGE 06 |
| 05            | WINDOW SILL                   | PAGE 07 |
| 06a           | WALL AND SOFFIT               | PAGE 08 |
| 06b           | WALL AND SOFFIT (ALTERNATIVE) | PAGE 09 |
| 06c           | WALL AND OTHER SOFFIT         | PAGE 10 |
| 07            | END OF WALL OR TRANSITION     | PAGE 11 |
| 08a           | EXTERIOR CORNER               | PAGE 12 |
| 08b           | EXTERIOR CORNER > 90°         | PAGE 13 |
| 09a           | INTERIOR CORNER               | PAGE 14 |
| 09b           | INTERIOR CORNER (ALTERNATIVE) | PAGE 15 |
| 10            | WINDOW AND DOOR JAMB          | PAGE 16 |
| 11            | TRANSITION WITH H MOLDING     | PAGE 17 |
| 12            | BUTT-JOINT TRANSITION         | PAGE 18 |