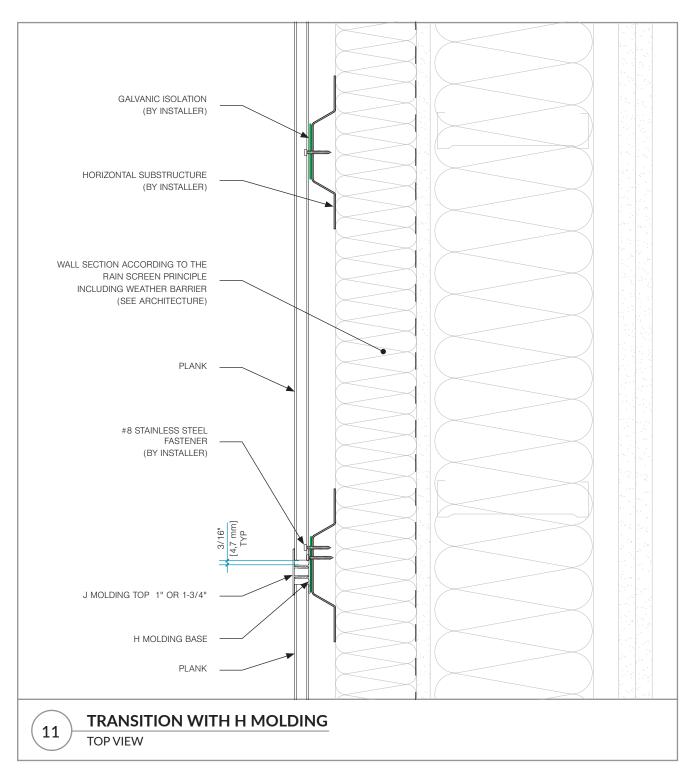

#### **TABLE OF CONTENT**

| <u>DETAIL</u> | DESCRIPTION                   |         |
|---------------|-------------------------------|---------|
| 01            | WALL OR PARAPET HEADER        | PAGE 03 |
| 02            | WINDOW AND DOOR HEAD          | PAGE 04 |
| 03            | WALL HEAD AND SOFFIT          | PAGE 05 |
| 04            | WALL BASE                     | PAGE 06 |
| 05            | WINDOW SILL                   | PAGE 07 |
| 06a           | WALL AND SOFFIT               | PAGE 08 |
| 06b           | WALL AND SOFFIT (ALTERNATIVE) | PAGE 09 |
| 06c           | WALL AND OTHER SOFFIT         | PAGE 10 |
| 07            | END OF WALL OR TRANSITION     | PAGE 11 |
| 08a           | EXTERIOR CORNER               | PAGE 12 |
| 08b           | EXTERIOR CORNER > 90°         | PAGE 13 |
| 09a           | INTERIOR CORNER               | PAGE 14 |
| 09b           | INTERIOR CORNER (ALTERNATIVE) | PAGE 15 |
| 10            | WINDOW AND DOOR JAMB          | PAGE 16 |
| 11            | TRANSITION WITH H MOLDING     | PAGE 17 |
| 12            | BUTT-JOINT TRANSITION         | PAGE 18 |