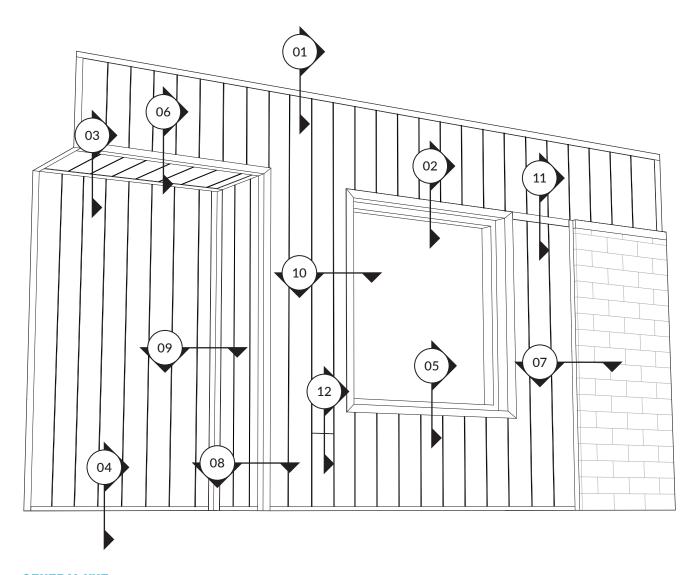

#### **TABLE OF CONTENT**

| <u>DETAIL</u> | DESCRIPTION                   |         |
|---------------|-------------------------------|---------|
| 01            | WALL OR PARAPET HEADER        | PAGE 03 |
| 02            | WINDOW AND DOOR HEAD          | PAGE 04 |
| 03            | WALL HEAD AND SOFFIT          | PAGE 05 |
| 04            | WALL BASE                     | PAGE 06 |
| 05            | WINDOW SILL                   | PAGE 07 |
| 06a           | WALL AND SOFFIT               | PAGE 08 |
| 06b           | WALL AND SOFFIT (ALTERNATIVE) | PAGE 09 |
| 06c           | WALL AND OTHER SOFFIT         | PAGE 10 |
| 07            | END OF WALL OR TRANSITION     | PAGE 11 |
| 08a           | EXTERIOR CORNER               | PAGE 12 |
| 08b           | EXTERIOR CORNER > 90°         | PAGE 13 |
| 09a           | INTERIOR CORNER               | PAGE 14 |
| 09b           | INTERIOR CORNER (ALTERNATIVE) | PAGE 15 |
| 10            | WINDOW AND DOOR JAMB          | PAGE 16 |
| 11            | TRANSITION WITH H MOLDING     | PAGE 17 |
| 12            | BUTT-JOINT TRANSITION         | PAGE 18 |