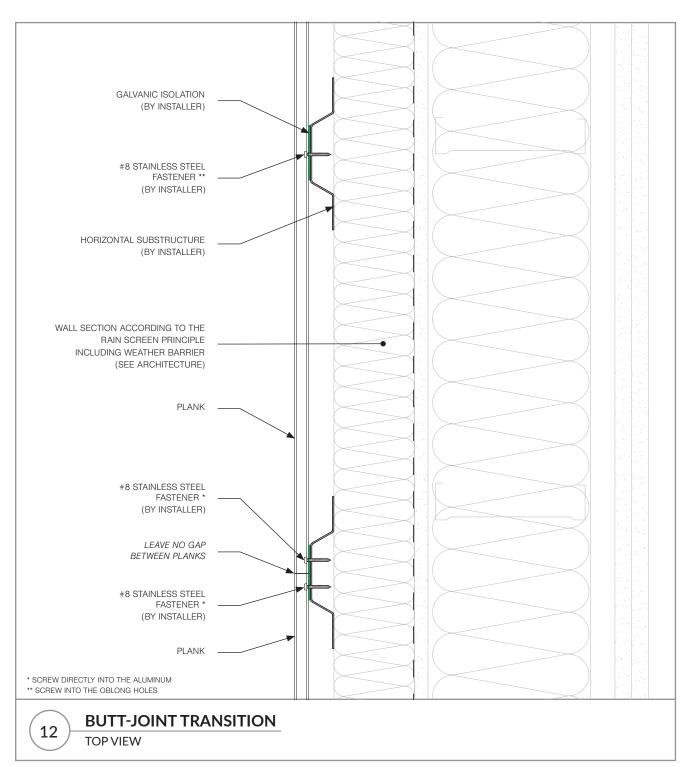

#### **TABLE OF CONTENT**

| <u>DETAIL</u> | DESCRIPTION                   |         |
|---------------|-------------------------------|---------|
| 01            | WALL OR PARAPET HEADER        | PAGE 03 |
| 02            | WINDOW AND DOOR HEAD          | PAGE 04 |
| 03            | WALL HEAD AND SOFFIT          | PAGE 05 |
| 04            | WALL BASE                     | PAGE 06 |
| 05            | WINDOW SILL                   | PAGE 07 |
| 06a           | WALL AND SOFFIT               | PAGE 08 |
| 06b           | WALL AND SOFFIT (ALTERNATIVE) | PAGE 09 |
| 06c           | WALL AND OTHER SOFFIT         | PAGE 10 |
| 07            | END OF WALL OR TRANSITION     | PAGE 11 |
| 08a           | EXTERIOR CORNER               | PAGE 12 |
| 08b           | EXTERIOR CORNER > 90°         | PAGE 13 |
| 09a           | INTERIOR CORNER               | PAGE 14 |
| 09b           | INTERIOR CORNER (ALTERNATIVE) | PAGE 15 |
| 10            | WINDOW AND DOOR JAMB          | PAGE 16 |
| 11            | TRANSITION WITH H MOLDING     | PAGE 17 |
| 12            | BUTT-JOINT TRANSITION         | PAGE 18 |