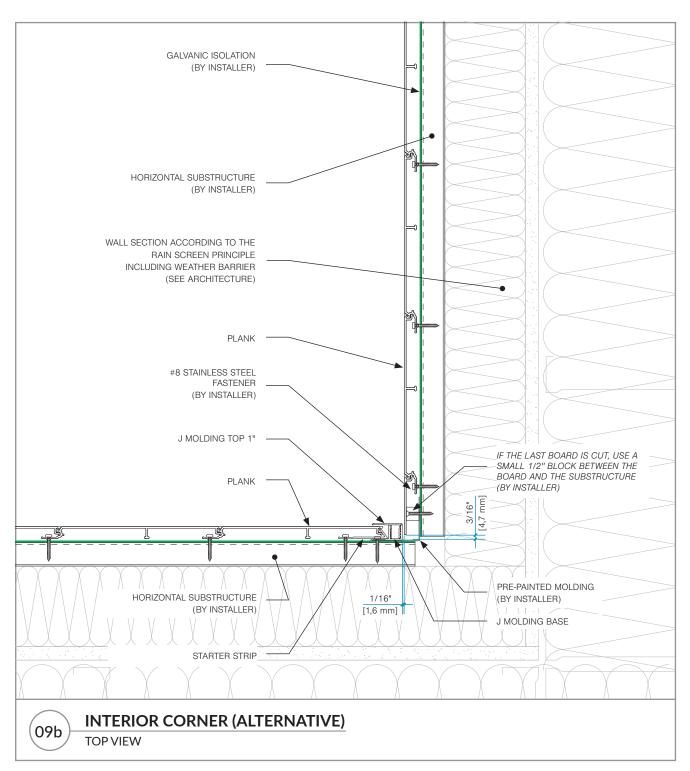

#### **TABLE OF CONTENT**

| <u>DETAIL</u> | DESCRIPTION                   |         |
|---------------|-------------------------------|---------|
| 01            | WALL OR PARAPET HEADER        | PAGE 03 |
| 02            | WINDOW AND DOOR HEAD          | PAGE 04 |
| 03            | WALL HEAD AND SOFFIT          | PAGE 05 |
| 04            | WALL BASE                     | PAGE 06 |
| 05            | WINDOW SILL                   | PAGE 07 |
| 06a           | WALL AND SOFFIT               | PAGE 08 |
| 06b           | WALL AND SOFFIT (ALTERNATIVE) | PAGE 09 |
| 06c           | WALL AND OTHER SOFFIT         | PAGE 10 |
| 07            | END OF WALL OR TRANSITION     | PAGE 11 |
| 08a           | EXTERIOR CORNER               | PAGE 12 |
| 08b           | EXTERIOR CORNER > 90°         | PAGE 13 |
| 09a           | INTERIOR CORNER               | PAGE 14 |
| 09b           | INTERIOR CORNER (ALTERNATIVE) | PAGE 15 |
| 10            | WINDOW AND DOOR JAMB          | PAGE 16 |
| 11            | TRANSITION WITH H MOLDING     | PAGE 17 |
| 12            | BUTT-JOINT TRANSITION         | PAGE 18 |