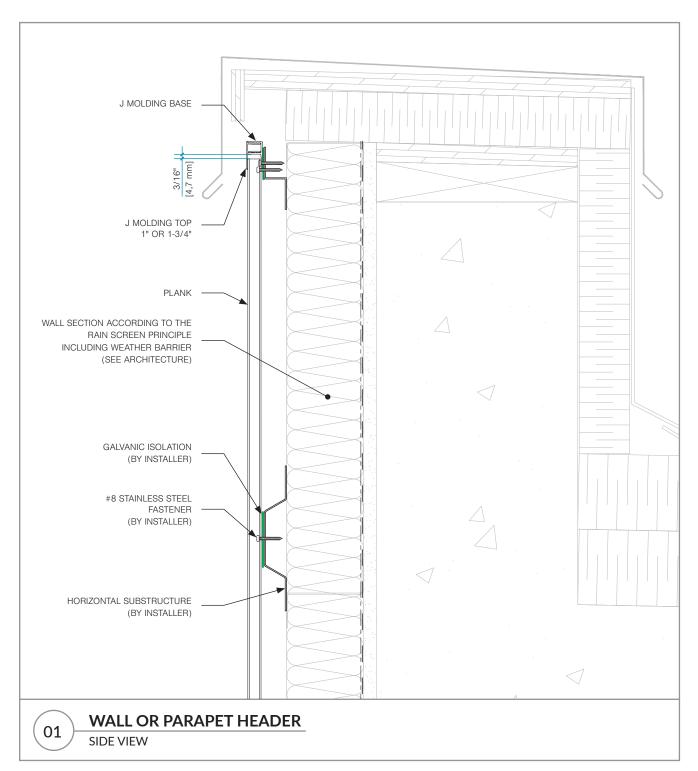

#### **TABLE OF CONTENT**

| <u>DETAIL</u> | DESCRIPTION                   |         |
|---------------|-------------------------------|---------|
| 01            | WALL OR PARAPET HEADER        | PAGE 03 |
| 02            | WINDOW AND DOOR HEAD          | PAGE 04 |
| 03            | WALL HEAD AND SOFFIT          | PAGE 05 |
| 04            | WALL BASE                     | PAGE 06 |
| 05            | WINDOW SILL                   | PAGE 07 |
| 06a           | WALL AND SOFFIT               | PAGE 08 |
| 06b           | WALL AND SOFFIT (ALTERNATIVE) | PAGE 09 |
| 06c           | WALL AND OTHER SOFFIT         | PAGE 10 |
| 07            | END OF WALL OR TRANSITION     | PAGE 11 |
| 08a           | EXTERIOR CORNER               | PAGE 12 |
| 08b           | EXTERIOR CORNER > 90°         | PAGE 13 |
| 09a           | INTERIOR CORNER               | PAGE 14 |
| 09b           | INTERIOR CORNER (ALTERNATIVE) | PAGE 15 |
| 10            | WINDOW AND DOOR JAMB          | PAGE 16 |
| 11            | TRANSITION WITH H MOLDING     | PAGE 17 |
| 12            | BUTT-JOINT TRANSITION         | PAGE 18 |