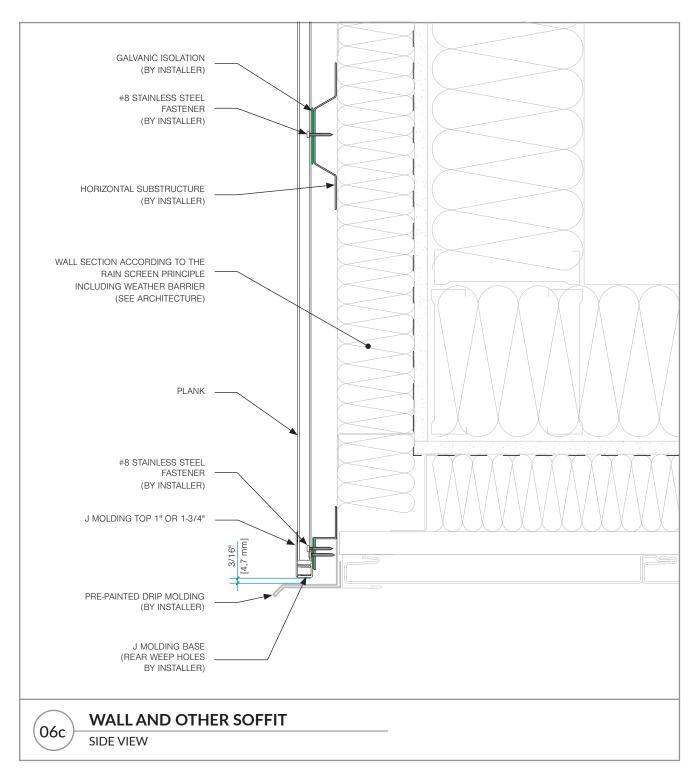

#### **TABLE OF CONTENT**

| <u>DETAIL</u> | DESCRIPTION                   |         |
|---------------|-------------------------------|---------|
| 01            | WALL OR PARAPET HEADER        | PAGE 03 |
| 02            | WINDOW AND DOOR HEAD          | PAGE 04 |
| 03            | WALL HEAD AND SOFFIT          | PAGE 05 |
| 04            | WALL BASE                     | PAGE 06 |
| 05            | WINDOW SILL                   | PAGE 07 |
| 06a           | WALL AND SOFFIT               | PAGE 08 |
| 06b           | WALL AND SOFFIT (ALTERNATIVE) | PAGE 09 |
| 06c           | WALL AND OTHER SOFFIT         | PAGE 10 |
| 07            | END OF WALL OR TRANSITION     | PAGE 11 |
| 08a           | EXTERIOR CORNER               | PAGE 12 |
| 08b           | EXTERIOR CORNER > 90°         | PAGE 13 |
| 09a           | INTERIOR CORNER               | PAGE 14 |
| 09b           | INTERIOR CORNER (ALTERNATIVE) | PAGE 15 |
| 10            | WINDOW AND DOOR JAMB          | PAGE 16 |
| 11            | TRANSITION WITH H MOLDING     | PAGE 17 |
| 12            | BUTT-JOINT TRANSITION         | PAGE 18 |