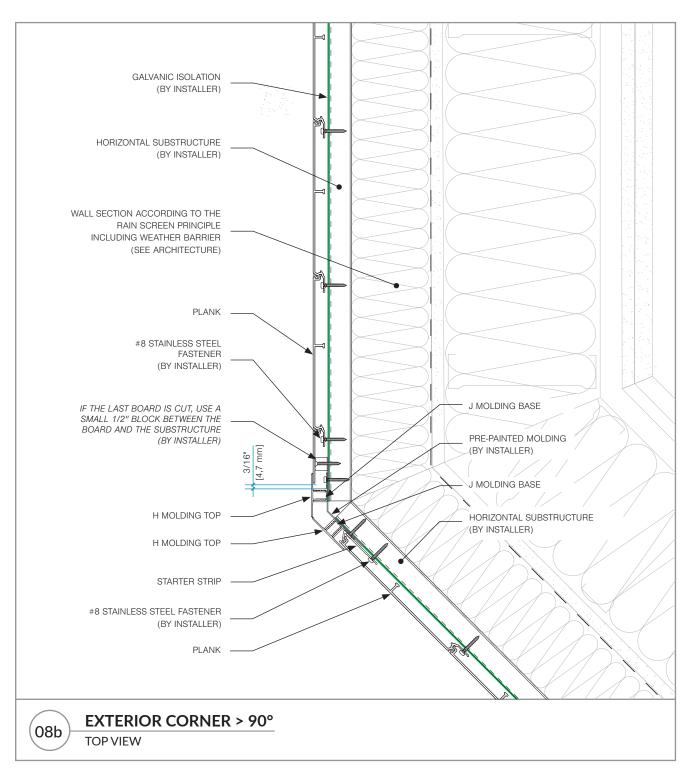

#### **TABLE OF CONTENT**

| <u>DETAIL</u> | DESCRIPTION                   |         |
|---------------|-------------------------------|---------|
| 01            | WALL OR PARAPET HEADER        | PAGE 03 |
| 02            | WINDOW AND DOOR HEAD          | PAGE 04 |
| 03            | WALL HEAD AND SOFFIT          | PAGE 05 |
| 04            | WALL BASE                     | PAGE 06 |
| 05            | WINDOW SILL                   | PAGE 07 |
| 06a           | WALL AND SOFFIT               | PAGE 08 |
| 06b           | WALL AND SOFFIT (ALTERNATIVE) | PAGE 09 |
| 06c           | WALL AND OTHER SOFFIT         | PAGE 10 |
| 07            | END OF WALL OR TRANSITION     | PAGE 11 |
| 08a           | EXTERIOR CORNER               | PAGE 12 |
| 08b           | EXTERIOR CORNER > 90°         | PAGE 13 |
| 09a           | INTERIOR CORNER               | PAGE 14 |
| 09b           | INTERIOR CORNER (ALTERNATIVE) | PAGE 15 |
| 10            | WINDOW AND DOOR JAMB          | PAGE 16 |
| 11            | TRANSITION WITH H MOLDING     | PAGE 17 |
| 12            | BUTT-JOINT TRANSITION         | PAGE 18 |