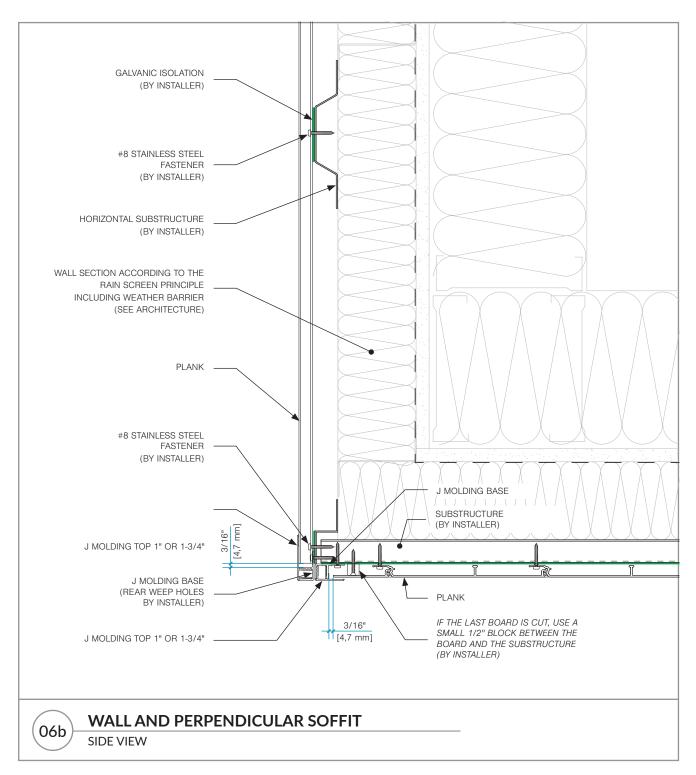

#### **TABLE OF CONTENT**

| <u>DETAIL</u> | DESCRIPTION                   |         |
|---------------|-------------------------------|---------|
| 01            | WALL OR PARAPET HEADER        | PAGE 03 |
| 02            | WINDOW AND DOOR HEAD          | PAGE 04 |
| 03            | WALL HEAD AND SOFFIT          | PAGE 05 |
| 04            | WALL BASE                     | PAGE 06 |
| 05            | WINDOW SILL                   | PAGE 07 |
| 06a           | WALL AND SOFFIT               | PAGE 08 |
| 06b           | WALL AND SOFFIT (ALTERNATIVE) | PAGE 09 |
| 06c           | WALL AND OTHER SOFFIT         | PAGE 10 |
| 07            | END OF WALL OR TRANSITION     | PAGE 11 |
| 08a           | EXTERIOR CORNER               | PAGE 12 |
| 08b           | EXTERIOR CORNER > 90°         | PAGE 13 |
| 09a           | INTERIOR CORNER               | PAGE 14 |
| 09b           | INTERIOR CORNER (ALTERNATIVE) | PAGE 15 |
| 10            | WINDOW AND DOOR JAMB          | PAGE 16 |
| 11            | TRANSITION WITH H MOLDING     | PAGE 17 |
| 12            | BUTT-JOINT TRANSITION         | PAGE 18 |