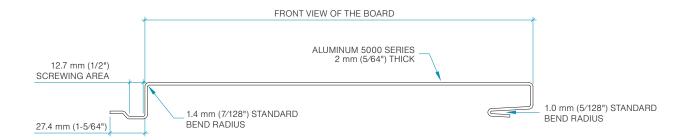

#### MATERIAL

• Aluminum 5000 series 2 mm (0.080") thick.

#### **DIMENSIONS**

- Height:
- **MAP-12** 304,8 mm (12") and **MAP-16** 406,4 mm (16").
- Lenght:
- 304.8 mm to 3632.2 mm (12" to 143").
- Other dimensions can be achieved on request.

#### TOLERANCES

•  $\pm 0.127$  mm ( $\pm 1/1064$ ") over the board's length.