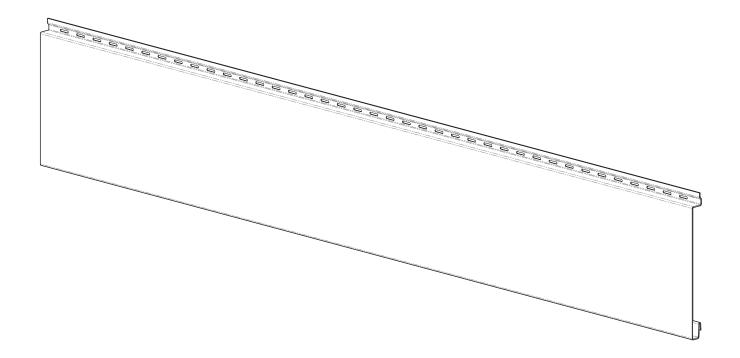

#### **ISOMETRIC VIEW**

# Siding board for drained and back ventilated rainscreen systems

MAP-12 / MAP-16 are a durable aluminum architectural boards, which can be installed both vertically and horizontally.