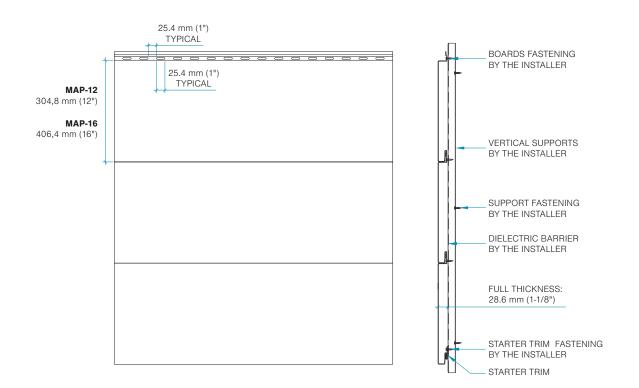

#### **DIMENSIONS**

- Height:
- **MAP-12** 304,8 mm (12") and **MAP-16** 406,4 mm (16").
- Lenght:
- 304.8 mm to 3632.2 mm (12" to 143").
- Other dimensions can be achieved on request.

#### INSTALLATION

- The installer is responsible for sizing the board's substrate.
- He is also responsible for choosing minimum spacing and sizing of the board fasteners.