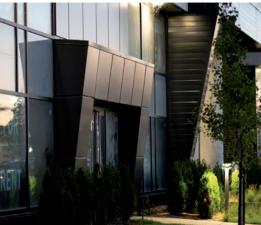

### Featured Products

**MAP-01 — ALUMINUM PLATE OVER EXTRUSION PANEL** 

MAP-01 is an architectural panel made out of durable premium aluminum and features a floating appearance thanks to its concealed fasteners.

MAP-02 — ALUMINUM CASSETTE-STYLE PANEL

Boasting the reliability of durable construction, the MAP-02 concealed fastener, cassette-style panel is the perfect choice for intricate design. Its thermal expansion-enhanced brackets make it the ultimate go-to solution.

**MAP-03 — ALUMINUM BOX-STYLE PANEL** 

MAP-03 is an architectural box-style panel entirely built out of durable aluminum and with fasteners that remain visible.

MA-12 AND MA-16 — FOLDED ALUMINUM BOARDS

Classic and timeless, this siding is made from both robust and ecofriendly aluminum that features a floating appearance thanks to its concealed fasteners. Perfect for any project, it lets your inspiration run free!