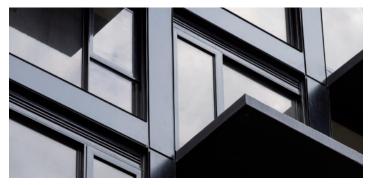

### Featured Products

**MAP-01 — ALUMINUM PLATE OVER EXTRUSION PANEL** 

MAP-01 is an architectural panel made out of durable premium aluminum and features a floating appearance thanks to its concealed fasteners.

MAP-02 — ALUMINUM CASSETTE-STYLE PANEL

Boasting the reliability of durable construction, the MAP-02 concealed fastener, cassette-style panel is the perfect choice for intricate design. Its thermal expansion-enhanced brackets make it the ultimate go-to solution.

**MAP-03 — ALUMINUM BOX-STYLE PANEL** 

MAP-03 is an architectural box-style panel entirely built out of durable aluminum and with fasteners that remain visible.

MA-12 AND MA-16 — FOLDED ALUMINUM BOARDS

Classic and timeless, this siding is made from both robust and ecofriendly aluminum that features a floating appearance thanks to its concealed fasteners. Perfect for any project, it lets your inspiration run free!