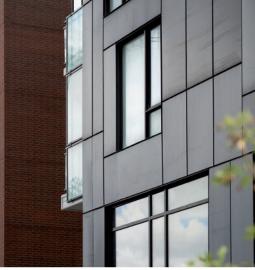

### Featured Products

**MAP-01 — ALUMINUM PLATE OVER EXTRUSION PANEL** 

MAP-01 is an architectural panel made out of durable premium aluminum and features a floating appearance thanks to its concealed fasteners.

MAP-02 — ALUMINUM CASSETTE-STYLE PANEL

Boasting the reliability of durable construction, the MAP-02 concealed fastener, cassette-style panel is the perfect choice for intricate design. Its thermal expansion-enhanced brackets make it the ultimate go-to solution.

**MAP-03 — ALUMINUM BOX-STYLE PANEL** 

MAP-03 is an architectural box-style panel entirely built out of durable aluminum and with fasteners that remain visible.

MA-12 AND MA-16 — FOLDED ALUMINUM BOARDS

Classic and timeless, this siding is made from both robust and ecofriendly aluminum that features a floating appearance thanks to its concealed fasteners. Perfect for any project, it lets your inspiration run free!