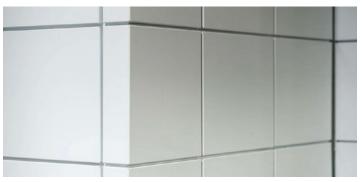

### Featured Products

**MAP-01 — ALUMINUM PLATE OVER EXTRUSION PANEL** 

MAP-01 is an architectural panel made out of durable premium aluminum and features a floating appearance thanks to its concealed fasteners.

MAP-02 — ALUMINUM CASSETTE-STYLE PANEL

Boasting the reliability of durable construction, the MAP-02 concealed fastener, cassette-style panel is the perfect choice for intricate design. Its thermal expansion-enhanced brackets make it the ultimate go-to solution.

**MAP-03 — ALUMINUM BOX-STYLE PANEL** 

MAP-03 is an architectural box-style panel entirely built out of durable aluminum and with fasteners that remain visible.

MA-12 AND MA-16 — FOLDED ALUMINUM BOARDS

Classic and timeless, this siding is made from both robust and ecofriendly aluminum that features a floating appearance thanks to its concealed fasteners. Perfect for any project, it lets your inspiration run free!